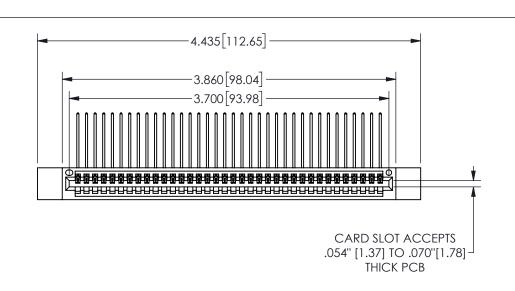

| 345/395 SERIES CARD EDGE CONNECTOR |
|------------------------------------|
| PART NUMBER: 345-036-559-612       |

YOUR CONNECTION TO QUALITY & SERVICE

**EDAC INC** TORONTO, ONTARIO CANADA

THESE DRAWINGS AND SPECIFICATIONS ARE THE PROPERTY OF EDAC INC.,AND SHALL NOT BE REPRODUCED, OR COPIED OR USED AS THE BASIS FOR THE MANUFACTURE OR SALE OF APPARATUS WITHOUT WRITTEN PERMISSION.

|                     | 02011011717 |                |           |
|---------------------|-------------|----------------|-----------|
| ACAD REFERENCE NO.  |             | 345-ENG-MASTER |           |
| DRAWN: R.STA.MONICA |             | DATEMA         | Y.16/2017 |
| CHECKE              | D:          | DATE:          |           |
| SCALE:              | NTS         | SHEET          | OF 2      |
| DRAWING NUMBER      |             |                | ISSUE     |
| 345-ENG-MASTER      |             |                | 1         |