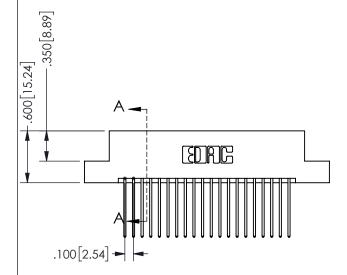

## SECTION A-A

ORIGINAL 1

ISSUE NUMBER

**Contact Code 558** 

Contact Code 559

**Contact Code 560** 

INSULATOR MATERIAL: THERMOPLASTIC POLYESTER, UL 94V-0 DAP MATERIAL AVAILABLE UPON REQUEST

CONTACT MATERIAL; COPPER ALLOY CONTACT PLATING: GOLD ON THE MATING AREA, TIN PLATING ON THE CONTACT TAILS, NICKEL UNDERPLATE