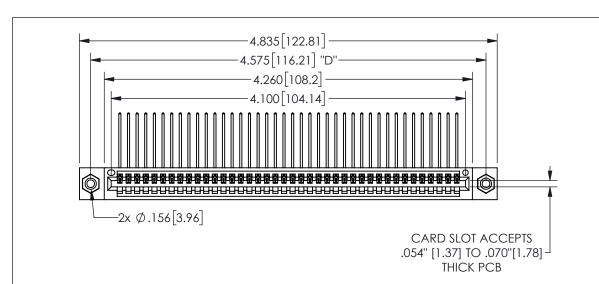

THIS IS A C.A.D. GENERATED DRAWING DO NOT MAKE MANUAL REVISIONS TO MASTER.

ORIGINAL

1

.160 4.06 .330[8.38] POINT OF CARD SLOT CONTACT .370 9.4

## .240[6.1] .600[15.24] EDING: .250[6.35] .100[2.54]

<u>Contact Dimensions:</u>
559-90 Degree Bend (Code 541 Contacts)
See Sheet 2 for Contact Code 555, 556, 558, 559, 560 **Dimensions** 

| 345/395 SERIES CARD EDGE CONNECTOR |
|------------------------------------|
| PART NUMBER: 345-040-559-408       |