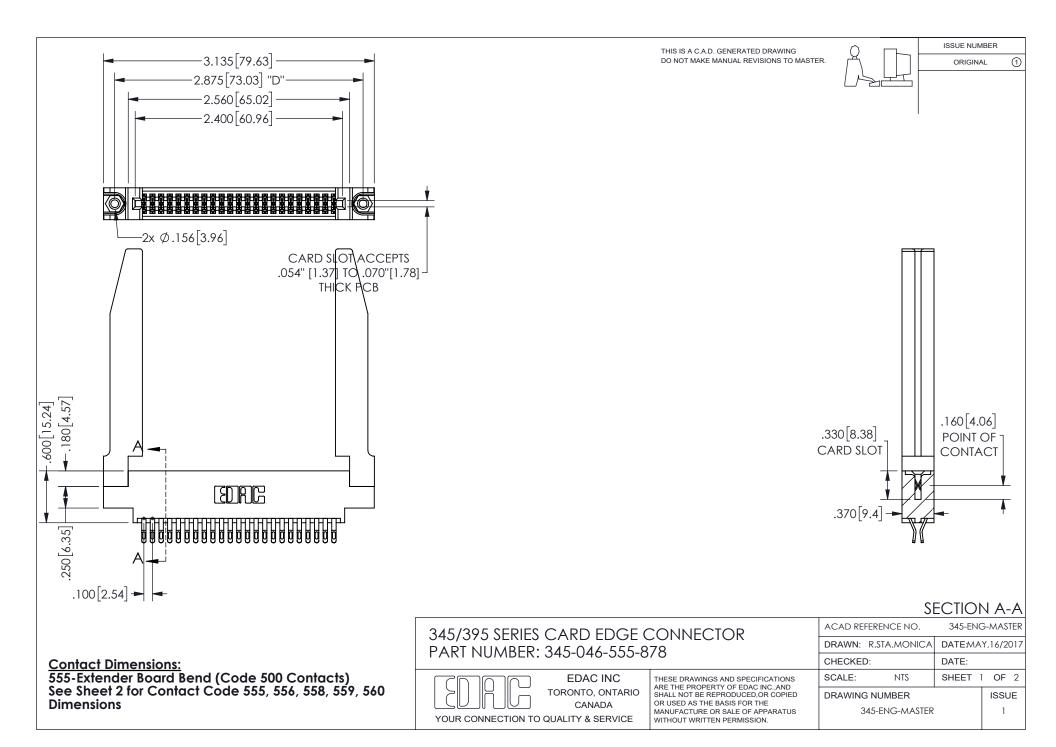

ISSUE NUMBER ORIGINAL

1

**Contact Code 558** 

Contact Code 559

Contact Code 560

INSULATOR MATERIAL: THERMOPLASTIC POLYESTER, UL 94V-0

DAP MATERIAL AVAILABLE UPON REQUEST

CONTACT MATERIAL; COPPER ALLOY

CONTACT PLATING: GOLD ON THE MATING AREA, TIN PLATING ON THE CONTACT TAILS, NICKEL UNDERPLATE

345/395 SERIES CARD EDGE CONNECTOR CONTACT CODE 555,556,558,559,560 DIMENSIONS

YOUR CONNECTION TO QUALITY & SERVICE