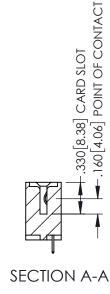

| 345/395 SERIES CARD EDGE CONNECTOR |
|------------------------------------|
| PART NUMBER: 345-051-525-107       |

| ACAD REFERENCE NO. 345-ENG-MASTER |                 |           |  |  |
|-----------------------------------|-----------------|-----------|--|--|
| DRAWN: R.STA.MONICA               | DATE: <b>MA</b> | Y.16/2017 |  |  |
| CHECKED:                          | DATE:           |           |  |  |
| SCALE: 1:1                        | SHEET 1         | OF 2      |  |  |
| DRAWING NUMBER                    |                 | ISSUE     |  |  |
| 24E ENIC MARTED                   |                 | 1 1       |  |  |