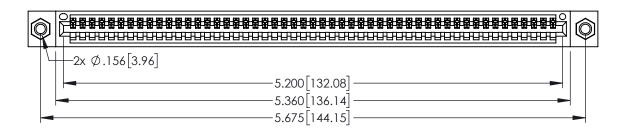

<u>Contact Dimensions:</u>
525-P.C. Tail .018 Sq.(0.46 Sq.) - Tail LG=.150(3.81)
.100 (2.54) Contact Spacing x .200 (5.08) Row Spacing

1

- INSULATOR MATERIAL: THERMOPLASTIC PBT BLACK, UL 94V-0
- CONTACT MATERIAL; COPPER TIN ALLOY CONTACT PLATING: GOLD ON THE MATING AREA, TIN PLATING ON THE CONTACT TAILS, NICKEL UNDERPLATE

| 345/395 SERIES CARD EDGE CONNECTOR |
|------------------------------------|
| PART NUMBER: 345-051-525-107       |

| ACAD REFERENCE NO. 345-ENG-MASTER |                 |           |  |  |
|-----------------------------------|-----------------|-----------|--|--|
| DRAWN: R.STA.MONICA               | DATE: <b>MA</b> | Y.16/2017 |  |  |
| CHECKED:                          | DATE:           |           |  |  |
| SCALE: 1:1                        | SHEET 1         | OF 2      |  |  |
| DRAWING NUMBER                    |                 | ISSUE     |  |  |
| 24E ENIC MARTED                   |                 | 1 1       |  |  |