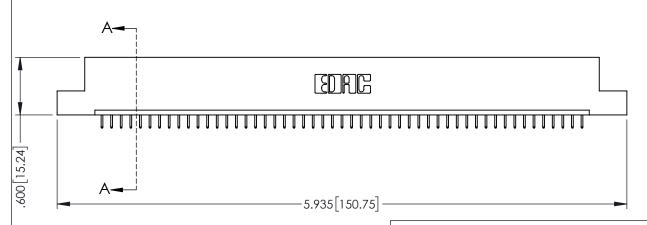

| 345/395 SERIES CARD EDGE CONNECTOR |
|------------------------------------|
| PART NUMBER: 345-051-525-107       |

| ACAD REFERENCE NO. 345-ENG-MASTER |                 |           |  |  |
|-----------------------------------|-----------------|-----------|--|--|
| DRAWN: R.STA.MONICA               | DATE: <b>MA</b> | Y.16/2017 |  |  |
| CHECKED:                          | DATE:           |           |  |  |
| SCALE: 1:1                        | SHEET 1         | OF 2      |  |  |
| DRAWING NUMBER                    |                 | ISSUE     |  |  |
| 24E ENIC MARTED                   |                 | 1 1       |  |  |