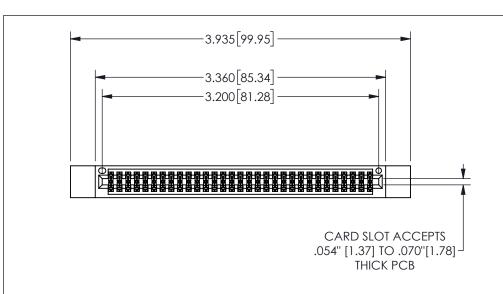

| 345/395 SERIES CARD EDGE CONNECTOR |
|------------------------------------|
| PART NUMBER: 345-062-560-812       |

YOUR CONNECTION TO QUALITY & SERVICE

**EDAC INC** TORONTO, ONTARIO CANADA

THESE DRAWINGS AND SPECIFICATIONS ARE THE PROPERTY OF EDAC INC.,AND SHALL NOT BE REPRODUCED,OR COPIED OR USED AS THE BASIS FOR THE MANUFACTURE OR SALE OF APPARATUS WITHOUT WRITTEN PERMISSION.

| ACAD REFERENCE NO. |              | 345-ENC | G-MASTER  |
|--------------------|--------------|---------|-----------|
| DRAWN:             | R.STA.MONICA | DATEMA  | Y.16/2017 |
| CHECKE             | D:           | DATE:   |           |
| SCALE:             | NTS          | SHEET   | OF 2      |
| DRAWING            | NUMBER       |         | ISSUE     |
| 345-ENG-MASTER     |              |         | 1         |