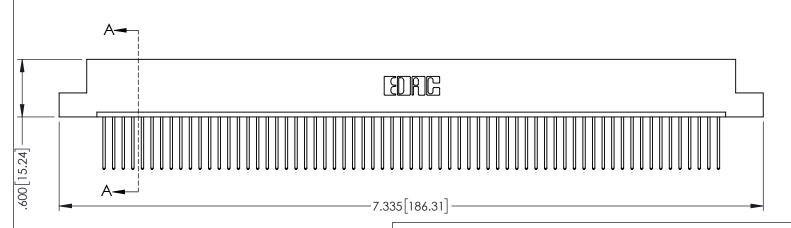

AWING NUMBER ISSUE 345-ENG-MASTER 1

**Contact Code 558** 

Contact Code 559

Contact Code 560

INSULATOR MATERIAL: THERMOPLASTIC POLYESTER, UL 94V-0

DAP MATERIAL AVAILABLE UPON REQUEST

CONTACT MATERIAL; COPPER ALLOY CONTACT PLATING: GOLD ON THE MATING AREA, TIN PLATING ON THE CONTACT TAILS, NICKEL UNDERPLATE