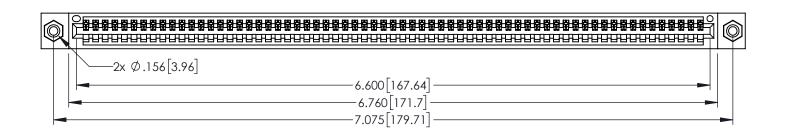

<u>Contact Dimensions:</u>
540-Wire Wrap .025 Sq.(0.64 Sq.) - Tail LG=.560(14.22)
.100 (2.54) Contact Spacing x .200 (5.08) Row Spacing

THIS IS A C.A.D. GENERATED DRAWING
DO NOT MAKE MANUAL REVISIONS TO MAS

1

ORIGINAL

INSULATOR MATERIAL: THERMOPLASTIC PBT BLACK, UL 94V-0

CONTACT MATERIAL; COPPER TIN ALLOY

CONTACT PLATING: GOLD ON THE MATING AREA, TIN PLATING ON THE CONTACT TAILS, NICKEL UNDERPLATE

345/395 SERIES CARD EDGE CONNECTOR PART NUMBER: 345-065-540-108