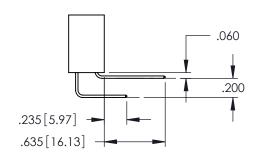

<u>Contact Dimensions:</u>
540-Wire Wrap .025 Sq.(0.64 Sq.) - Tail LG=.560(14.22)
.100 (2.54) Contact Spacing x .200 (5.08) Row Spacing

THIS IS A C.A.D. GENERATED DRAWING
DO NOT MAKE MANUAL REVISIONS TO MAS

AWING NUMBER ISSUE 345-ENG-MASTER 1

**Contact Code 558** 

Contact Code 559

Contact Code 560

INSULATOR MATERIAL: THERMOPLASTIC POLYESTER, UL 94V-0

DAP MATERIAL AVAILABLE UPON REQUEST

CONTACT MATERIAL; COPPER ALLOY CONTACT PLATING: GOLD ON THE MATING AREA, TIN PLATING ON THE CONTACT TAILS, NICKEL UNDERPLATE