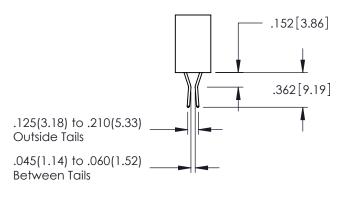

AWING NUMBER ISSUE 345-ENG-MASTER 1

**Contact Code 558** 

Contact Code 559

Contact Code 560

INSULATOR MATERIAL: THERMOPLASTIC POLYESTER, UL 94V-0

DAP MATERIAL AVAILABLE UPON REQUEST

CONTACT MATERIAL; COPPER ALLOY CONTACT PLATING: GOLD ON THE MATING AREA, TIN PLATING ON THE CONTACT TAILS, NICKEL UNDERPLATE

## 345/395 SERIES CARD EDGE CONNECTOR CONTACT CODE 555,556,558,559,560 DIMENSIONS

YOUR CONNECTION TO QUALITY & SERVICE

|   | ACAD REFERENCE NO. 345-ENG-MASTER |                  |  |
|---|-----------------------------------|------------------|--|
|   | DRAWN: R.STA.MONICA               | DATE:MAY.16/2017 |  |
|   | CHECKED:                          | DATE:            |  |
|   | SCALE: 1:1                        | SHEET 2 OF 2     |  |
| D | DRAWING NUMBER                    | ISSUE            |  |