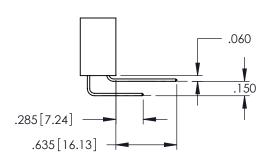

<u>Contact Dimensions:</u>
540-Wire Wrap .025 Sq.(0.64 Sq.) - Tail LG=.560(14.22)
.100 (2.54) Contact Spacing x .200 (5.08) Row Spacing

THIS IS A C.A.D. GENERATED DRAWING
DO NOT MAKE MANUAL REVISIONS TO MAS

1

ORIGINAL

INSULATOR MATERIAL: THERMOPLASTIC PBT BLACK, UL 94V-0

CONTACT MATERIAL; COPPER TIN ALLOY

CONTACT PLATING: GOLD ON THE MATING AREA, TIN PLATING ON THE CONTACT TAILS, NICKEL UNDERPLATE

345/395 SERIES CARD EDGE CONNECTOR PART NUMBER: 345-065-540-108