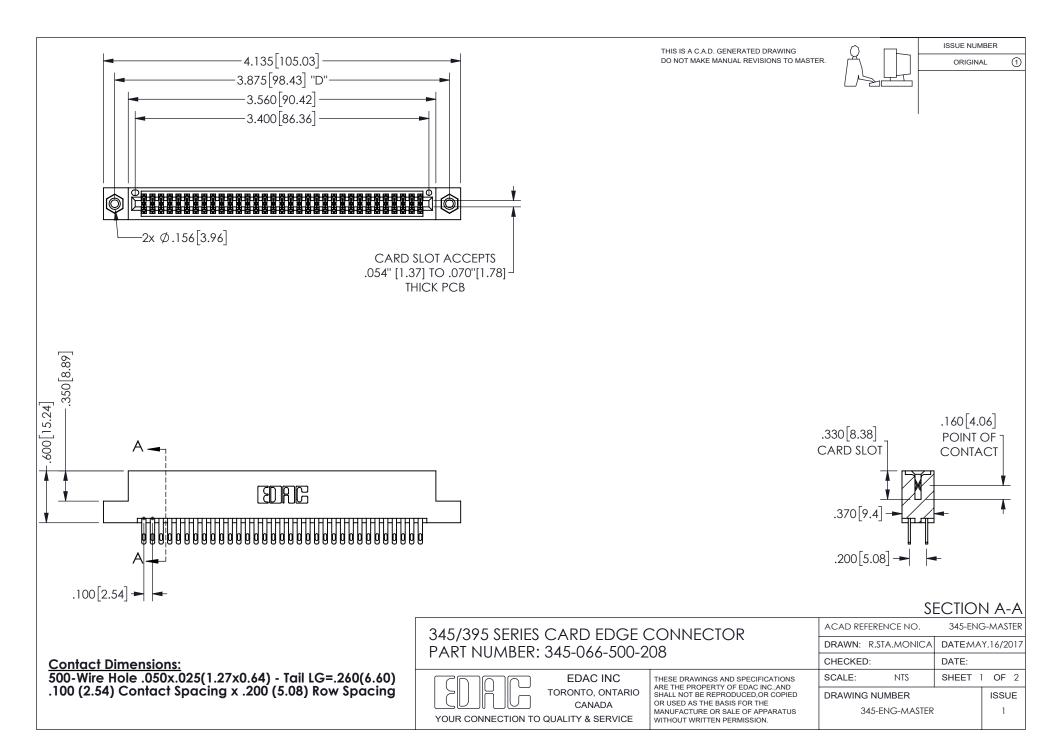

ISSUE NUMBER ORIGINAL

1









**Contact Code 558** 

Contact Code 559

Contact Code 560

INSULATOR MATERIAL: THERMOPLASTIC POLYESTER, UL 94V-0 DAP MATERIAL AVAILABLE UPON REQUEST

CONTACT MATERIAL; COPPER ALLOY

CONTACT PLATING: GOLD ON THE MATING AREA, TIN PLATING ON THE CONTACT TAILS, NICKEL UNDERPLATE

## 345/395 SERIES CARD EDGE CONNECTOR CONTACT CODE 555,556,558,559,560 DIMENSIONS

YOUR CONNECTION TO QUALITY & SERVICE

**EDAC INC** TORONTO, ONTARIO CANADA

THESE DRAWINGS AND SPECIFICATIONS ARE THE PROPERTY OF EDAC INC.,AND SHALL NOT BE REPRODUCED, OR COPIED OR USED AS THE BASIS FOR THE MANUFACTURE OR SALE OF APPARATUS WITHOUT WRITTEN PERMISSION.

| ACAD REFERENCE NO.  | 345-ENG-MASTER   |
|---------------------|------------------|
| DRAWN: R.STA.MONICA | DATE:MAY.16/2017 |
| C