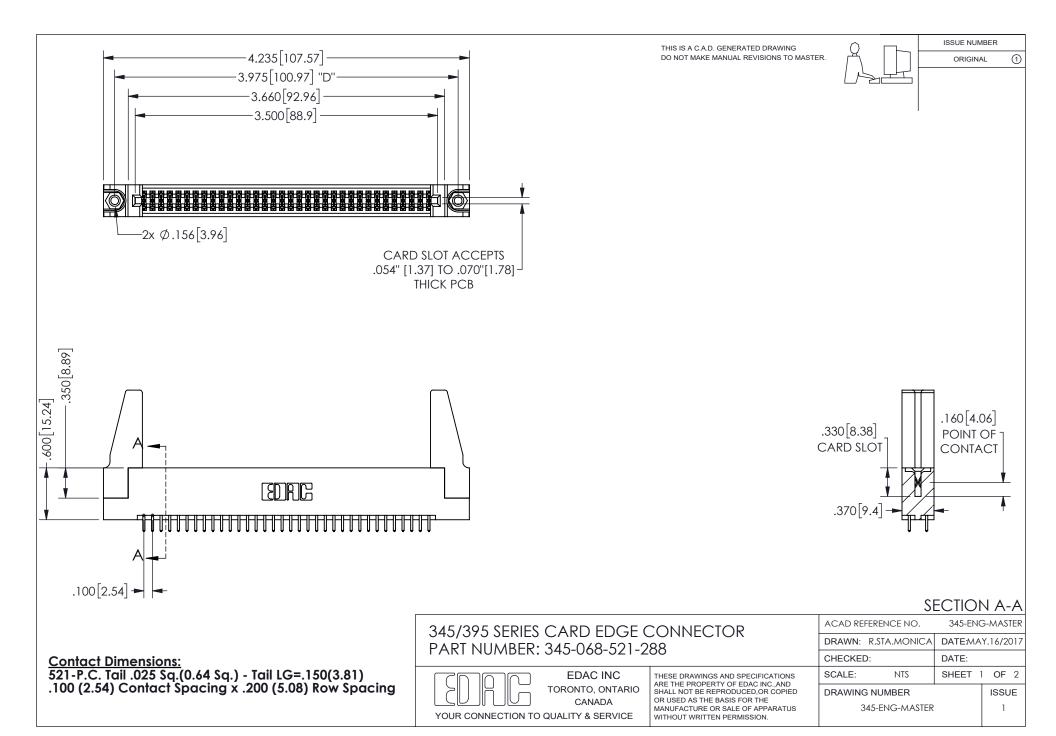

ISSUE NUMBER ORIGINAL

1









**Contact Code 558** 

Contact Code 559

Contact Code 560

INSULATOR MATERIAL: THERMOPLASTIC POLYESTER, UL 94V-0 DAP MATERIAL AVAILABLE UPON REQUEST

CONTACT MATERIAL; COPPER ALLOY

CONTACT PLATING: GOLD ON THE MATING AREA, TIN PLATING ON THE CONTACT TAILS, NICKEL UNDERPLATE

## 345/395 SERIES CARD EDGE CONNECTOR CONTACT CODE 555,556,558,559,560 DIMENSIONS

YOUR CONNECTION TO QUALITY & SERVICE

**EDAC INC** TORONTO, ONTARIO CANADA

THESE DRAWINGS AND SPECIFICATIONS ARE THE PROPERTY OF EDAC INC.,AND SHALL NOT BE REPRODUCED, OR COPIED OR USED AS THE BASIS FOR THE MANUFACTURE OR SALE OF APPARATUS WITHOUT WRITTEN PERMISSION.

| ACAD REFERENCE NO.  | 345-ENG-MASTER   |
|---------------------|------------------|
| DRAWN: R.STA.MONICA | DATE:MAY.16/2017 |
| C