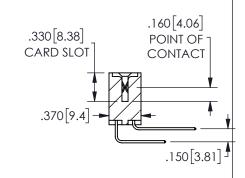

<u>Contact Dimensions:</u>
559-90 Degree Bend (Code 541 Contacts)
See Sheet 2 for Contact Code 555, 556, 558, 559, 560 **Dimensions** 

ISSUE NUMBER ORIGINAL

1

**Contact Code 558** 

Contact Code 559

**Contact Code 560** 

## 345/395 SERIES CARD EDGE CONNECTOR CONTACT CODE 555,556,558,559,560 DIMENSIONS

YOUR CONNECTION TO QUALITY & SERVICE

**EDAC INC** TORONTO, ONTARIO CANADA

THESE DRAWINGS AND SPECIFICATIONS ARE THE PROPERTY OF EDAC INC.,AND SHALL NOT BE REPRODUCED, OR COPIED OR USED AS THE BASIS FOR THE MANUFACTURE OR SALE OF APPARATUS WITHOUT WRITTEN PERMISSION.