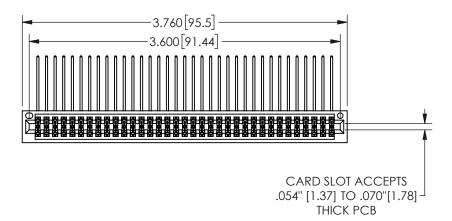

## 345/395 SERIES CARD EDGE CONNECTOR PART NUMBER: 345-070-559-201

YOUR CONNECTION TO QUALITY & SERVICE

**EDAC INC** TORONTO, ONTARIO CANADA

THESE DRAWINGS AND SPECIFICATIONS ARE THE PROPERTY OF EDAC INC.,AND SHALL NOT BE REPRODUCED, OR COPIED OR USED AS THE BASIS FOR THE MANUFACTURE OR SALE OF APPARATUS WITHOUT WRITTEN PERMISSION.

| ACAD REFERENCE NO. |              | 345-ENG-MASTER   |       |
|--------------------|--------------|------------------|-------|
| DRAWN:             | R.STA.MONICA | DATE:MAY.16/2017 |       |
| CHECKE             | D:           | DATE:            |       |
| SCALE:             | NTS          | SHEET            | OF 2  |
| DRAWING            | 3 NUMBER     |                  | ISSUE |
| 345-ENG-MASTER     |              | 1                |       |
|                    |              |                  |       |