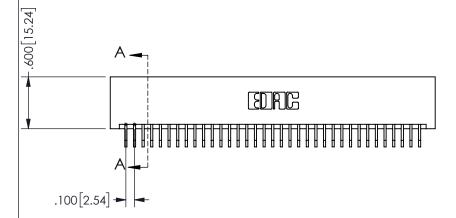

## SECTION A-A 345-FNG-MASTER

## 345/395 SERIES CARD EDGE CONNECTOR PART NUMBER: 345-070-559-201

YOUR CONNECTION TO QUALITY & SERVICE

**EDAC INC** TORONTO, ONTARIO CANADA

THESE DRAWINGS AND SPECIFICATIONS ARE THE PROPERTY OF EDAC INC.,AND SHALL NOT BE REPRODUCED, OR COPIED OR USED AS THE BASIS FOR THE MANUFACTURE OR SALE OF APPARATUS WITHOUT WRITTEN PERMISSION.