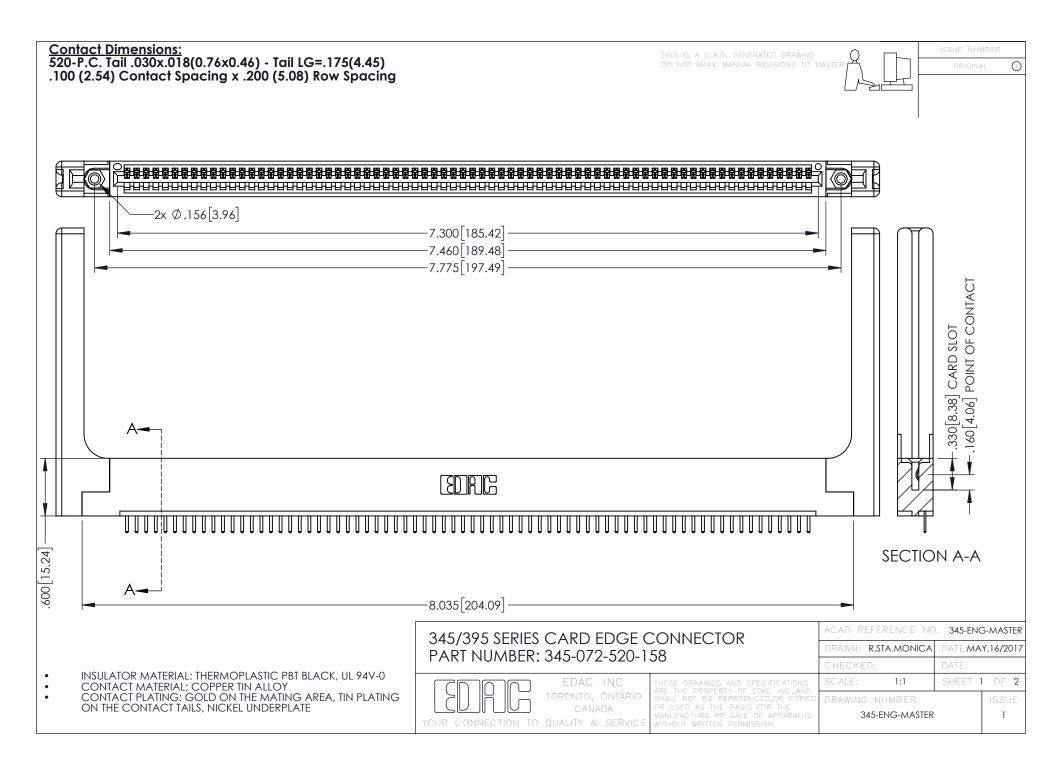

345/395 SERIES CARD EDGE CONNECTOR CONTACT CODE 555,556,558,559,560 DIMENSIONS

YOUR CONNECTION TO QUALITY & SERVICE

|    | ACAD REFERENCE NO. 345-ENG-MASTE |                  |
|----|----------------------------------|------------------|
| S  | DRAWN: R.STA.MONICA              | DATE:MAY.16/2017 |
|    | CHECKED:                         | DATE:            |
| ,  | SCALE: 1:1                       | SHEET 2 OF 2     |
| ED | DRAWING NUMBER                   | ISSUE            |