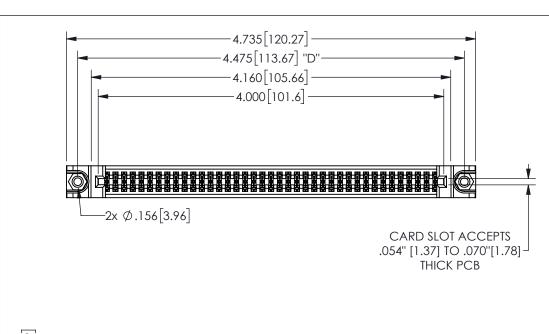

THIS IS A C.A.D. GENERATED DRAWING DO NOT MAKE MANUAL REVISIONS TO MASTER.

ISSUE NUMBER

1

ORIGINAL

.160 4.06 .330[8.38] POINT OF CARD SLOT CONTACT .370 9.4

## .350[8.89] .600[15.24] .100[2.54]

<u>Contact Dimensions:</u>
560-Extender Board Bend (Code 523 Contacts)
See Sheet 2 for Contact Code 555, 556, 558, 559, 560 **Dimensions** 

| 345/395 SERIES CARD EDGE CONNECTOR |
|------------------------------------|
| PART NUMBER: 345-078-560-288       |