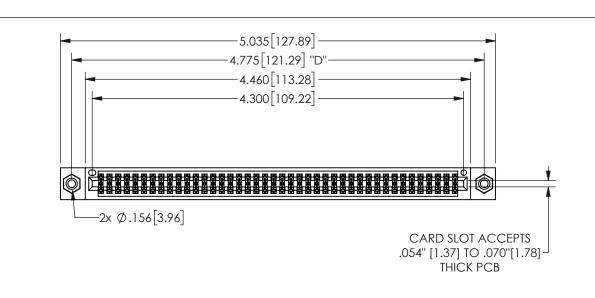

## SECTION A-A

<u>Contact Dimensions:</u>
541-Wire Wrap .025 Sq.(0.64 Sq.) - Tail LG=.750(19.05)
.100 (2.54) Contact Spacing x .200 (5.08) Row Spacing

| 345/395 SERIES CARD EDGE CONNECTOR |
|------------------------------------|
| PART NUMBER: 345-084-541-508       |

YOUR CONNECTION TO QUALITY & SERVICE

**EDAC INC** TORONTO, ONTARIO CANADA

THESE DRAWINGS AND SPECIFICATIONS ARE THE PROPERTY OF EDAC INC.,AND SHALL NOT BE REPRODUCED,OR COPIED OR USED AS THE BASIS FOR THE MANUFACTURE OR SALE OF APPARATUS WITHOUT WRITTEN PERMISSION.