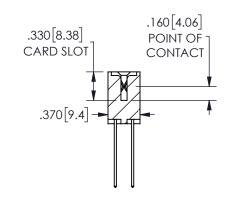

ISSUE NUMBER ORIGINAL

1

**Contact Code 558** 

Contact Code 559

Contact Code 560

INSULATOR MATERIAL: THERMOPLASTIC POLYESTER, UL 94V-0 DAP MATERIAL AVAILABLE UPON REQUEST

CONTACT MATERIAL; COPPER ALLOY

CONTACT PLATING: GOLD ON THE MATING AREA, TIN PLATING ON THE CONTACT TAILS, NICKEL UNDERPLATE

## 345/395 SERIES CARD EDGE CONNECTOR CONTACT CODE 555,556,558,559,560 DIMENSIONS

YOUR CONNECTION TO QUALITY & SERVICE

**EDAC INC** TORONTO, ONTARIO CANADA

THESE DRAWINGS AND SPECIFICATIONS ARE THE PROPERTY OF EDAC INC.,AND SHALL NOT BE REPRODUCED, OR COPIED OR USED AS THE BASIS FOR THE MANUFACTURE OR SALE OF APPARATUS WITHOUT WRITTEN PERMISSION.