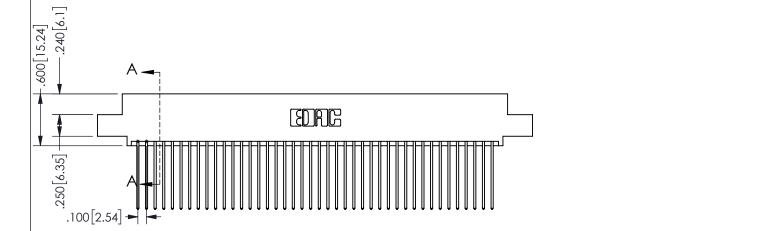

## SECTION A-A

<u>Contact Dimensions:</u>
541-Wire Wrap .025 Sq.(0.64 Sq.) - Tail LG=.750(19.05)
.100 (2.54) Contact Spacing x .200 (5.08) Row Spacing

| 345/395 SERIES CARD EDGE CONNECTOR |
|------------------------------------|
| PART NUMBER: 345-084-541-508       |

YOUR CONNECTION TO QUALITY & SERVICE

**EDAC INC** TORONTO, ONTARIO CANADA

THESE DRAWINGS AND SPECIFICATIONS ARE THE PROPERTY OF EDAC INC.,AND SHALL NOT BE REPRODUCED,OR COPIED OR USED AS THE BASIS FOR THE MANUFACTURE OR SALE OF APPARATUS WITHOUT WRITTEN PERMISSION.