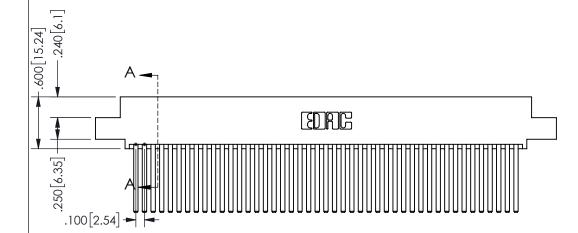

SECTION A-A

ISSUE NUMBER ORIGINAL

1

**Contact Code 558** 

Contact Code 559

**Contact Code 560** 

INSULATOR MATERIAL: THERMOPLASTIC POLYESTER, UL 94V-0 DAP MATERIAL AVAILABLE UPON REQUEST

CONTACT MATERIAL; COPPER ALLOY

CONTACT PLATING: GOLD ON THE MATING AREA, TIN PLATING ON THE CONTACT TAILS, NICKEL UNDERPLATE

## 345/395 SERIES CARD EDGE CONNECTOR CONTACT CODE 555,556,558,559,560 DIMENSIONS

YOUR CONNECTION TO QUALITY & SERVICE

**EDAC INC** TORONTO, ONTARIO CANADA

THESE DRAWINGS AND SPECIFICATIONS ARE THE PROPERTY OF EDAC INC.,AND SHALL NOT BE REPRODUCED, OR COPIED OR USED AS THE BASIS FOR THE MANUFACTURE OR SALE OF APPARATUS WITHOUT WRITTEN PERMISSION.

| ACAD REFERENCE NO.  | 345-ENG-MASTER   |  |  |
|---------------------|------------------|--|--|
| DRAWN: R.STA.MONICA | DATE:MAY.16/2017 |  |  |
| CHECKED:            | DATE:            |  |  |
| SCALE: 1:1          | SHEET 2 OF 2     |  |  |
| DRAWING NUMBER      | ISSUE            |  |  |
| 345-ENG-MASTER      | 1                |  |  |