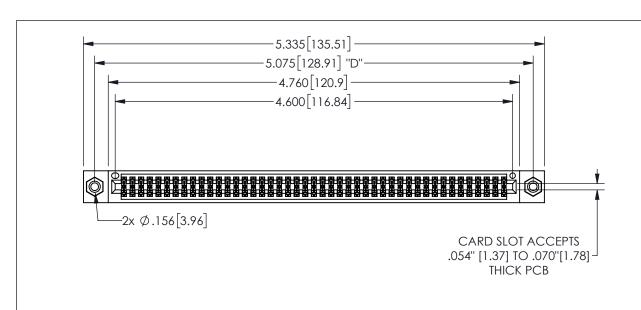

THIS IS A C.A.D. GENERATED DRAWING DO NOT MAKE MANUAL REVISIONS TO MASTER.

ISSUE NUMBER

ORIGINAL

.160 4.06 .330[8.38] POINT OF CARD SLOT CONTACT .370 9.4

<u>Contact Dimensions:</u> 544-Wire Wrap .050x.025(1.27x0.64) - Tail LG=.750(19.05)

.100 (2.54) Contact Spacing x .200 (5.08) Row Spacing

## 345/395 SERIES CARD EDGE CONNECTOR PART NUMBER: 345-090-544-508

YOUR CONNECTION TO QUALITY & SERVICE

**EDAC INC** TORONTO, ONTARIO CANADA

THESE DRAWINGS AND SPECIFICATIONS ARE THE PROPERTY OF EDAC INC.,AND SHALL NOT BE REPRODUCED, OR COPIED OR USED AS THE BASIS FOR THE MANUFACTURE OR SALE OF APPARATUS WITHOUT WRITTEN PERMISSION.

| ACAD RE        | FERENCE NO.  | 345-ENG-MASTER |           |
|----------------|--------------|----------------|-----------|
| DRAWN:         | R.STA.MONICA | DATEMA         | Y.16/2017 |
| CHECKED:       |              | DATE:          |           |
| SCALE:         | NTS          | SHEET          | OF 2      |
| DRAWING        | NUMBER       |                | ISSUE     |
| 345-ENG-MASTER |              |                | 1         |