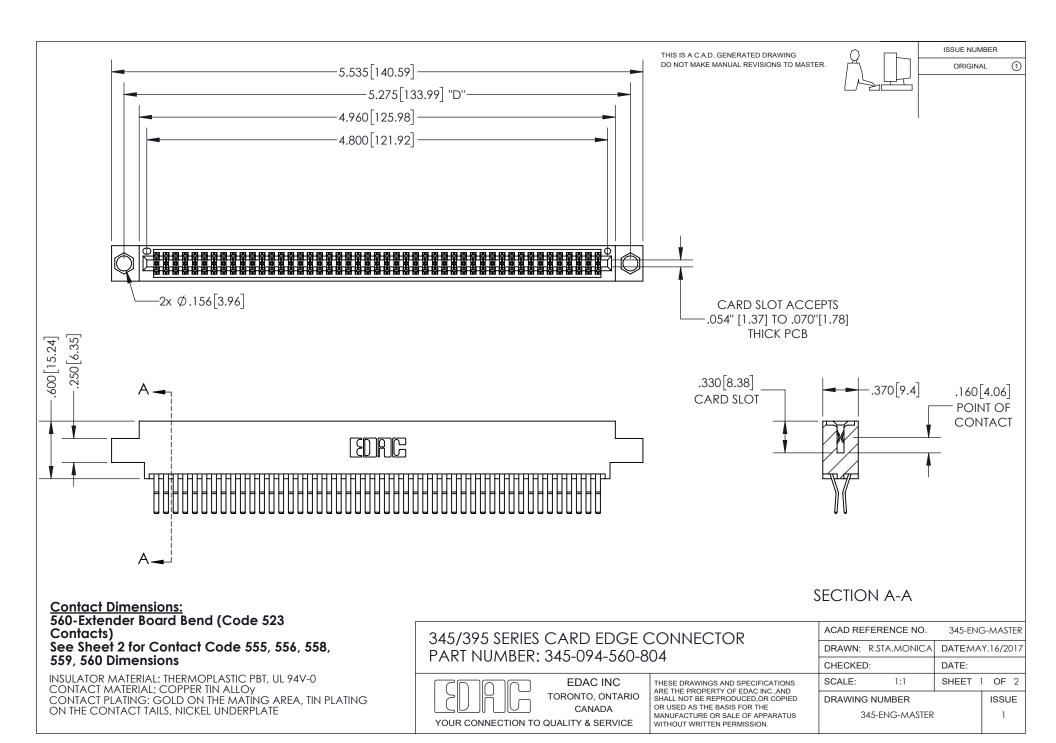

ISSUE NUMBER ORIGINAL

1

**Contact Code 558** 

**Contact Code 559** 

Contact Code 560

- INSULATOR MATERIAL: THERMOPLASTIC POLYESTER, UL 94V-0
- DAP MATERIAL AVAILABLE UPON REQUEST
- CONTACT MATERIAL; COPPER ALLOY

CONTACT PLATING: GOLD ON THE MATING AREA, TIN PLATING ON THE CONTACT TAILS, NICKEL UNDERPLATE

\*FOR ALL OTHER SPECIFICATIONS REFER TO SHEET 3\*

## 345/395 SERIES CARD EDGE CONNECTOR CONTACT CODE 555,556,558,559,560 DIMENSIONS

YOUR CONNECTION TO QUALITY & SERVICE

**EDAC INC** TORONTO, ONTARIO CANADA

THESE DRAWINGS AND SPECIFICATIONS ARE THE PROPERTY OF EDAC INC.,AND SHALL NOT BE REPRODUCED, OR COPIED OR USED AS THE BASIS FOR THE MANUFACTURE OR SALE OF APPARATUS WITHOUT WRITTEN PERMISSION.