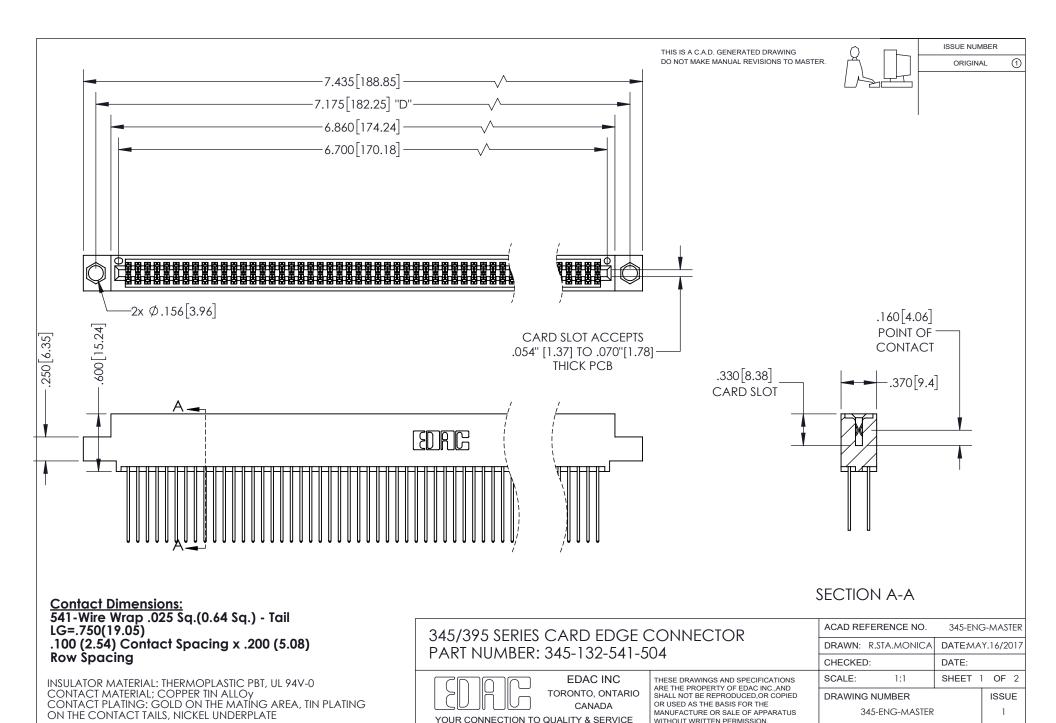

## 345/395 SERIES CARD EDGE CONNECTOR CONTACT CODE 555,556,558,559,560 DIMENSIONS

**EDAC INC** TORONTO, ONTARIO CANADA

THESE DRAWINGS AND SPECIFICATIONS ARE THE PROPERTY OF EDAC INC.,AND SHALL NOT BE REPRODUCED, OR COPIED OR USED AS THE BASIS FOR THE MANUFACTURE OR SALE OF APPARATUS WITHOUT WRITTEN PERMISSION.