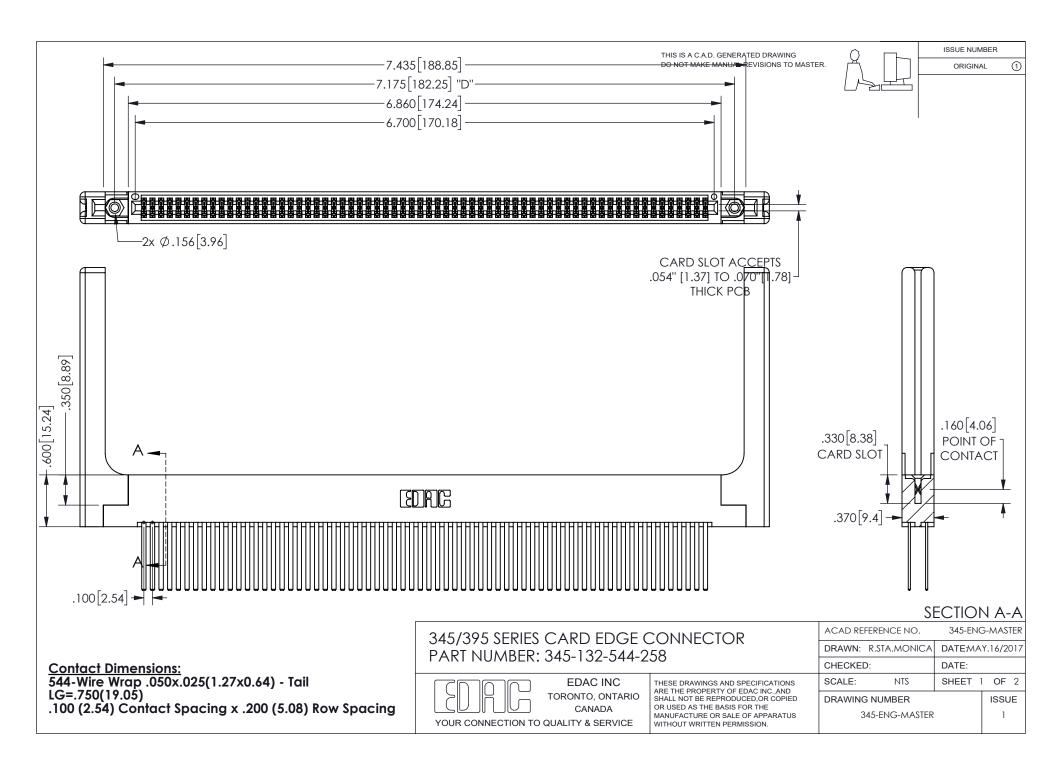

ORIGINAL 1

ISSUE NUMBER

**Contact Code 558** 

Contact Code 559

Contact Code 560

- INSULATOR MATERIAL: THERMOPLASTIC POLYESTER, UL 94V-0 DAP MATERIAL AVAILABLE UPON REQUEST

CONTACT MATERIAL; COPPER ALLOY CONTACT PLATING: GOLD ON THE MATING AREA, TIN PLATING ON THE CONTACT TAILS, NICKEL UNDERPLATE

## 345/395 SERIES CARD EDGE CONNECTOR CONTACT CODE 555,556,558,559,560 DIMENSIONS

YOUR CONNECTION TO QUALITY & SERVICE

**EDAC INC** TORONTO, ONTARIO CANADA

THESE DRAWINGS AND SPECIFICATIONS ARE THE PROPERTY OF EDAC INC.,AND SHALL NOT BE REPRODUCED, OR COPIED OR USED AS THE BASIS FOR THE MANUFACTURE OR SALE OF APPARATUS WITHOUT WRITTEN PERMISSION.