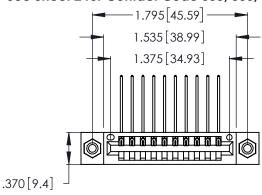

Contact Dimensions:
559-90 Degree Bend (Code 541 Contacts)
See Sheet 2 for Contact Code 555, 556, 558, 559, 560 Dimensions

- INSULATOR MATERIAL: THERMOPLASTIC POLYESTER, UL 94V-0 CONTACT MATERIAL; COPPER, NICKEL, TIN ALLOY CA-725
- CONTACT PLATING: GOLD ON THE MATING AREA, TIN-LEAD ON THE CONTACT TAILS, NICKEL UNDERPLATE

THIS IS A C.A.D. GENERATED DRAWING DO NOT MAKE MANUAL REVISIONS TO MASTER.

| 346/396 SERIES CARD EDGE CONNECTOR |
|------------------------------------|
| PART NUMBER: 346-010-559-608       |

**EDAC INC** TORONTO, ONTARIO CANADA