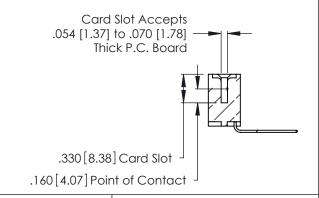

Contact Code 560

INSULATOR MATERIAL: THERMOPLASTIC POLYESTER, UL 94V-0 CONTACT MATERIAL; COPPER, NICKEL, TIN ALLOY CA-725 CONTACT PLATING: GOLD ON THE MATING AREA, TIN-LEAD

ON THE CONTACT TAILS, NICKEL UNDERPLATE

346/396 SERIES CARD EDGE CONNECTOR CONTACT CODE 555,556,558,559,560 DIMENSIONS

YOUR CONNECTION TO QUALITY & SERVICE

**EDAC INC** TORONTO, ONTARIO CANADA

THESE DRAWINGS AND SPECIFICATIONS ARE THE PROPERTY OF EDAC INC.,AND SHALL NOT BE REPRODUCED, OR COPIED OR USED AS THE BASIS FOR THE MANUFACTURE OR SALE OF APPARATUS WITHOUT WRITTEN PERMISSION.