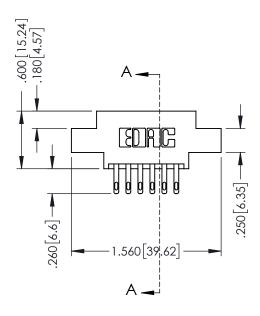

## 346/396 SERIES CARD EDGE CONNECTOR CONTACT CODE 555,556,558,559,560 DIMENSIONS

YOUR CONNECTION TO QUALITY & SERVICE

**EDAC INC** TORONTO, ONTARIO CANADA

THESE DRAWINGS AND SPECIFICATIONS ARE THE PROPERTY OF EDAC INC.,AND SHALL NOT BE REPRODUCED, OR COPIED OR USED AS THE BASIS FOR THE MANUFACTURE OR SALE OF APPARATUS WITHOUT WRITTEN PERMISSION.

## **Contact Code 556**

INSULATOR MATERIAL: THERMOPLASTIC POLYESTER, UL 94V-0 CONTACT MATERIAL; COPPER, NICKEL, TIN ALLOY CA-725 CONTACT PLATING: GOLD ON THE MATING AREA, TIN-LEAD

ON THE CONTACT TAILS, NICKEL UNDERPLATE

## **Contact Code 555**

346-ENG-MASTER

.330 [8.38] Slot Depth .160 [4.06] Point of Contact

SECTION A-A

ISSUE NUMBER ORIGINAL 1