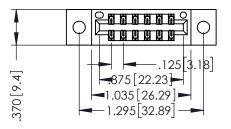

346/396 SERIES CARD EDGE CONNECTOR PART NUMBER: 346-012-500-802

YOUR CONNECTION TO QUALITY & SERVICE

**EDAC INC** TORONTO, ONTARIO CANADA

THESE DRAWINGS AND SPECIFICATIONS ARE THE PROPERTY OF EDAC INC., AND SHALL NOT BE REPRODUCED,OR COPIED OR USED AS THE BASIS FOR THE MANUFACTURE OR SALE OF APPARATUS WITHOUT WRITTEN PERMISSION.

THIS IS A C.A.D. GENERATED DRAWING DO NOT MAKE MANUAL REVISIONS TO MASTER.

ISSUE NUMBER

ORIGINAL

1

INSULATOR MATERIAL: THERMOPLASTIC POLYESTER, UL 94V-0 CONTACT MATERIAL; COPPER, NICKEL, TIN ALLOY CA-725 CONTACT PLATING: GOLD ON THE MATING AREA, TIN-LEAD ON THE CONTACT TAILS, NICKEL UNDERPLATE