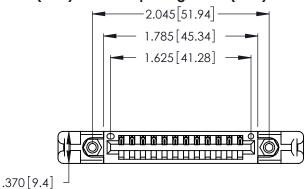

THIS IS A C.A.D. GENERATED DRAWING DO NOT MAKE MANUAL REVISIONS TO MASTER.

ISSUE NUMBER ORIGINAL 1

| Card Slot Accepts .054 [1.37] to .070 [1.78] Thick P.C. Board |
|---------------------------------------------------------------|
| .330[8.38] Card Slot                                          |
| .160 [4.07] Point of Contact                                  |

346/396 SERIES CARD EDGE CONNECTOR PART NUMBER: 346-012-541-158

**EDAC INC** TORONTO, ONTARIO CANADA

THESE DRAWINGS AND SPECIFICATIONS ARE THE PROPERTY OF EDAC INC.,AND SHALL NOT BE REPRODUCED, OR COPIED OR USED AS THE BASIS FOR THE MANUFACTURE OR SALE OF APPARATUS WITHOUT WRITTEN PERMISSION.