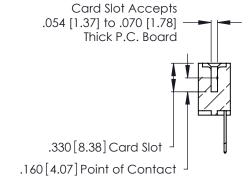

THIS IS A C.A.D. GENERATED DRAWING DO NOT MAKE MANUAL REVISIONS TO MASTER.

ISSUE NUMBER

ORIGINAL

1

**Contact Code 555** 

Contact Code 556

**Contact Code 558** 

**Contact Code 559** 

Contact Code 560

INSULATOR MATERIAL: THERMOPLASTIC POLYESTER, UL 94V-0 CONTACT MATERIAL; COPPER, NICKEL, TIN ALLOY CA-725 CONTACT PLATING: GOLD ON THE MATING AREA, TIN-LEAD

ON THE CONTACT TAILS, NICKEL UNDERPLATE