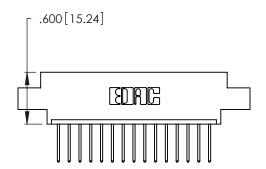

THIS IS A C.A.D. GENERATED DRAWING DO NOT MAKE MANUAL REVISIONS TO MASTER.

346/396 SERIES CARD EDGE CONNECTOR PART NUMBER: 346-015-522-607

**EDAC INC** TORONTO, ONTARIO CANADA

THESE DRAWINGS AND SPECIFICATIONS ARE THE PROPERTY OF EDAC INC., AND SHALL NOT BE REPRODUCED, OR COPIED OR USED AS THE BASIS FOR THE MANUFACTURE OR SALE OF APPARATUS WITHOUT WRITTEN PERMISSION.

346/396 SERIES CARD EDGE CONNECTOR CONTACT CODE 555,556,558,559,560 DIMENSIONS

YOUR CONNECTION TO QUALITY & SERVICE

**EDAC INC** TORONTO, ONTARIO CANADA

THESE DRAWINGS AND SPECIFICATIONS ARE THE PROPERTY OF EDAC INC.,AND SHALL NOT BE REPRODUCED, OR COPIED OR USED AS THE BASIS FOR THE MANUFACTURE OR SALE OF APPARATUS WITHOUT WRITTEN PERMISSION.