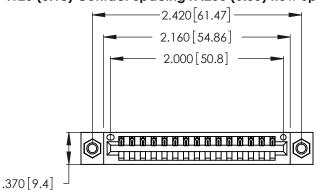

Contact Dimensions: 522-P.C. Tail .025 Sq. (0.64 Sq.) - Tail LG. =.440 (11.18) .125 (3.18) Contact Spacing x .250 (6.35) Row Spacing

- INSULATOR MATERIAL: THERMOPLASTIC POLYESTER, UL 94V-0 CONTACT MATERIAL; COPPER, NICKEL, TIN ALLOY CA-725
- CONTACT PLATING: GOLD ON THE MATING AREA, TIN-LEAD ON THE CONTACT TAILS, NICKEL UNDERPLATE

THIS IS A C.A.D. GENERATED DRAWING DO NOT MAKE MANUAL REVISIONS TO MASTER.

346/396 SERIES CARD EDGE CONNECTOR PART NUMBER: 346-015-522-607

**EDAC INC** TORONTO, ONTARIO CANADA

THESE DRAWINGS AND SPECIFICATIONS ARE THE PROPERTY OF EDAC INC., AND SHALL NOT BE REPRODUCED, OR COPIED OR USED AS THE BASIS FOR THE MANUFACTURE OR SALE OF APPARATUS WITHOUT WRITTEN PERMISSION.