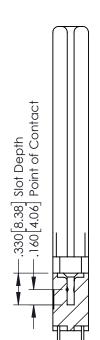

## **Contact Code 555**

## **Contact Code 556**

INSULATOR MATERIAL: THERMOPLASTIC POLYESTER, UL 94V-0 CONTACT MATERIAL; COPPER, NICKEL, TIN ALLOY CA-725 CONTACT PLATING: GOLD ON THE MATING AREA, TIN-LEAD

ON THE CONTACT TAILS, NICKEL UNDERPLATE