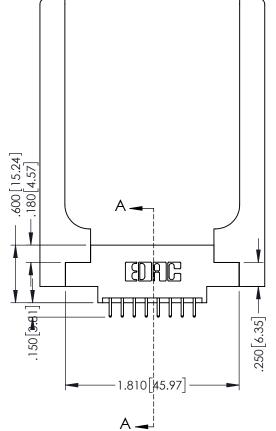

346-ENG-MASTER

**SECTION A-A** 

ISSUE NUMBER ORIGINAL 1

## 346/396 SERIES CARD EDGE CONNECTOR CONTACT CODE 555,556,558,559,560 DIMENSIONS

YOUR CONNECTION TO QUALITY & SERVICE

**EDAC INC** TORONTO, ONTARIO CANADA

THESE DRAWINGS AND SPECIFICATIONS ARE THE PROPERTY OF EDAC INC.,AND SHALL NOT BE REPRODUCED, OR COPIED OR USED AS THE BASIS FOR THE MANUFACTURE OR SALE OF APPARATUS WITHOUT WRITTEN PERMISSION.