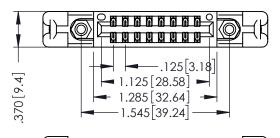

346/396 SERIES CARD EDGE CONNECTOR PART NUMBER: 346-016-521-858

YOUR CONNECTION TO QUALITY & SERVICE

**EDAC INC** TORONTO, ONTARIO CANADA

THESE DRAWINGS AND SPECIFICATIONS ARE THE PROPERTY OF EDAC INC.,AND SHALL NOT BE REPRODUCED,OR COPIED OR USED AS THE BASIS FOR THE MANUFACTURE OR SALE OF APPARATUS WITHOUT WRITTEN PERMISSION.

THIS IS A C.A.D. GENERATED DRAWING DO NOT MAKE MANUAL REVISIONS TO MASTER.

ISSUE NUMBER

ORIGINAL

1

INSULATOR MATERIAL: THERMOPLASTIC POLYESTER, UL 94V-0 CONTACT MATERIAL; COPPER, NICKEL, TIN ALLOY CA-725 CONTACT PLATING: GOLD ON THE MATING AREA, TIN-LEAD ON THE CONTACT TAILS, NICKEL UNDERPLATE