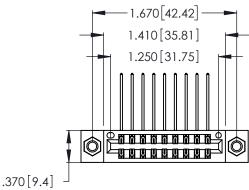

<u>Contact Dimensions:</u>
558-90 Degree Bend (Code 541 Contacts)
See Sheet 2 for Contact Code 555, 556, 558, 559, 560 Dimensions

- INSULATOR MATERIAL: THERMOPLASTIC POLYESTER, UL 94V-0 CONTACT MATERIAL; COPPER, NICKEL, TIN ALLOY CA-725
- CONTACT PLATING: GOLD ON THE MATING AREA, TIN-LEAD ON THE CONTACT TAILS, NICKEL UNDERPLATE

THIS IS A C.A.D. GENERATED DRAWING DO NOT MAKE MANUAL REVISIONS TO MASTER.

| 346/396 SERIES CARD EDGE CONNECTOR |
|------------------------------------|
| PART NUMBER: 346-018-558-207       |

**EDAC INC** TORONTO, ONTARIO CANADA