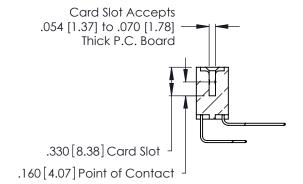

**Contact Code 560** 

INSULATOR MATERIAL: THERMOPLASTIC POLYESTER, UL 94V-0 CONTACT MATERIAL; COPPER, NICKEL, TIN ALLOY CA-725 CONTACT PLATING: GOLD ON THE MATING AREA, TIN-LEAD

ON THE CONTACT TAILS, NICKEL UNDERPLATE

346/396 SERIES CARD EDGE CONNECTOR CONTACT CODE 555,556,558,559,560 DIMENSIONS

YOUR CONNECTION TO QUALITY & SERVICE

**EDAC INC** TORONTO, ONTARIO CANADA

THESE DRAWINGS AND SPECIFICATIONS ARE THE PROPERTY OF EDAC INC.,AND SHALL NOT BE REPRODUCED, OR COPIED OR USED AS THE BASIS FOR THE MANUFACTURE OR SALE OF APPARATUS WITHOUT WRITTEN PERMISSION.