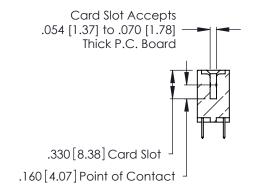

<u>Contact Dimensions:</u>
520-P.C. Tail .030x.018 (0.76x0.46) - Tail LG. = .175 (4.45) .125 (3.18) Contact Spacing x .250 (6.35) Row Spacing

- INSULATOR MATERIAL: THERMOPLASTIC POLYESTER, UL 94V-0 CONTACT MATERIAL; COPPER, NICKEL, TIN ALLOY CA-725
- CONTACT PLATING: GOLD ON THE MATING AREA, TIN-LEAD ON THE CONTACT TAILS, NICKEL UNDERPLATE