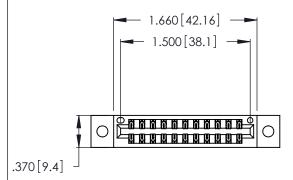

THIS IS A C.A.D. GENERATED DRAWING DO NOT MAKE MANUAL REVISIONS TO MASTER.

| 346/396 SERIES CARD EDGE CONNECTOR |
|------------------------------------|
| PART NUMBER: 346-022-520-202       |

**EDAC INC** TORONTO, ONTARIO CANADA

<u>Contact Dimensions:</u>
520-P.C. Tail .030x.018 (0.76x0.46) - Tail LG. = .175 (4.45) .125 (3.18) Contact Spacing x .250 (6.35) Row Spacing

- INSULATOR MATERIAL: THERMOPLASTIC POLYESTER, UL 94V-0 CONTACT MATERIAL; COPPER, NICKEL, TIN ALLOY CA-725
- CONTACT PLATING: GOLD ON THE MATING AREA, TIN-LEAD ON THE CONTACT TAILS, NICKEL UNDERPLATE