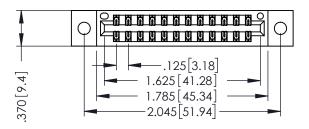

346/396 SERIES CARD EDGE CONNECTOR PART NUMBER: 346-024-541-802

YOUR CONNECTION TO QUALITY & SERVICE

**EDAC INC** TORONTO, ONTARIO CANADA

THESE DRAWINGS AND SPECIFICATIONS ARE THE PROPERTY OF EDAC INC.,AND SHALL NOT BE REPRODUCED,OR COPIED OR USED AS THE BASIS FOR THE MANUFACTURE OR SALE OF APPARATUS WITHOUT WRITTEN PERMISSION.

| ACAD REFERENCE NO. | 346-ENG-MASTER   |
|--------------------|------------------|
| DRAWN: J.LEE       | DATE: APR. 22/09 |
| CHECKED:           | DATE:            |
| SCALE: 1:1         | SHEET 1 OF 2     |
| DRAWING NUMBER     | ISSUE            |