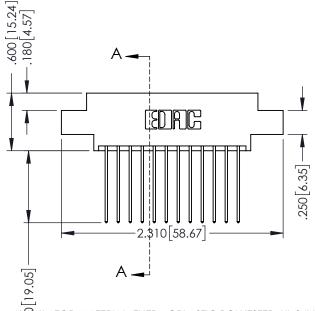

## 346/396 SERIES CARD EDGE CONNECTOR CONTACT CODE 555,556,558,559,560 DIMENSIONS

YOUR CONNECTION TO QUALITY & SERVICE

**EDAC INC** TORONTO, ONTARIO CANADA

THESE DRAWINGS AND SPECIFICATIONS ARE THE PROPERTY OF EDAC INC.,AND SHALL NOT BE REPRODUCED, OR COPIED OR USED AS THE BASIS FOR THE MANUFACTURE OR SALE OF APPARATUS WITHOUT WRITTEN PERMISSION.

|   | ACAD REFERENCE NO. | 346-ENG-MASTER   |
|---|--------------------|------------------|
|   | DRAWN: J.LEE       | DATE: APR. 22/09 |
| ) | CHECKED:           | DATE:            |
|   | SCALE: 1:1         | SHEET 2 OF 2     |
|   | DRAWING NUMBER     | ISSUE            |
|   | 346-ENG-MASTER     | 1                |