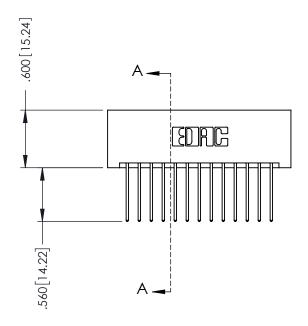

346/396 SERIES CARD EDGE CONNECTOR PART NUMBER: 346-026-540-201

YOUR CONNECTION TO QUALITY & SERVICE

**EDAC INC** TORONTO, ONTARIO CANADA

THESE DRAWINGS AND SPECIFICATIONS ARE THE PROPERTY OF EDAC INC.,AND SHALL NOT BE REPRODUCED, OR COPIED OR USED AS THE BASIS FOR THE MANUFACTURE OR SALE OF APPARATUS WITHOUT WRITTEN PERMISSION.

| ACAD REFERENCE N | O. 346-ENG-MASTER |
|------------------|-------------------|
| DRAWN: J.LEE     | DATE: APR. 22/09  |
| CHECKED:         | DATE:             |
| SCALE: 1:1       | SHEET 1 OF 2      |
| DRAWING NUMBER   | ISSUE             |