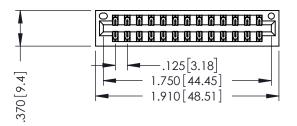

346/396 SERIES CARD EDGE CONNECTOR PART NUMBER: 346-026-540-201

YOUR CONNECTION TO QUALITY & SERVICE

**EDAC INC** TORONTO, ONTARIO CANADA

THESE DRAWINGS AND SPECIFICATIONS ARE THE PROPERTY OF EDAC INC.,AND SHALL NOT BE REPRODUCED, OR COPIED OR USED AS THE BASIS FOR THE MANUFACTURE OR SALE OF APPARATUS WITHOUT WRITTEN PERMISSION.

| ACAD REFERENCE N | O. 346-ENG-MASTER |
|------------------|-------------------|
| DRAWN: J.LEE     | DATE: APR. 22/09  |
| CHECKED:         | DATE:             |
| SCALE: 1:1       | SHEET 1 OF 2      |
| DRAWING NUMBER   | ISSUE             |