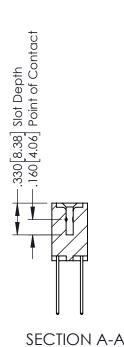

346-ENG-MASTER

ORIGINAL 1

ISSUE NUMBER

.120[3.05] .095[2.41] .170 [4.33] .245 [6.22] .125(3.18) to .210(5.33) .125(3.18) to .210(5.33) Outside Tails **Outside Tails** .045(1.14) to .060(1.52) .125(3.18) to .210(5.33) Between Tails Outside Tails

.060 [1.52] .060 [1.52] .150[3.81] .200 [5.08] .210[5.33] -.260[6.6] -.660[16.76] -.660 [16.76]

**Contact Code 555** 

.165[4.19] .375 [9.54] .125(3.18) to .210(5.33) .125(3.18) to .210(5.33)

**Contact Code 558** 