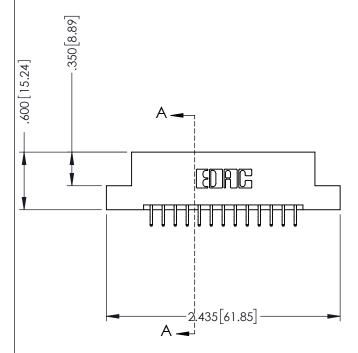

## 346/396 SERIES CARD EDGE CONNECTOR CONTACT CODE 555,556,558,559,560 DIMENSIONS

YOUR CONNECTION TO QUALITY & SERVICE

**EDAC INC** TORONTO, ONTARIO CANADA

THESE DRAWINGS AND SPECIFICATIONS ARE THE PROPERTY OF EDAC INC.,AND SHALL NOT BE REPRODUCED, OR COPIED OR USED AS THE BASIS FOR THE MANUFACTURE OR SALE OF APPARATUS WITHOUT WRITTEN PERMISSION.

|  | ACAD REFERENCE NO. | 346-ENG-MASTER   |  |
|--|--------------------|------------------|--|
|  | DRAWN: J.LEE       | DATE: APR. 22/09 |  |
|  | CHECKED:           | DATE:            |  |
|  | SCALE: 1:1         | SHEET 2 OF 2     |  |
|  | DRAWING NUMBER     | ISSUE            |  |
|  | 346-ENG-MASTER     | 1                |  |