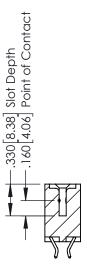

346-ENG-MASTER

**SECTION A-A** 

ISSUE NUMBER ORIGINAL 1

## **Contact Code 555**

## **Contact Code 556**

INSULATOR MATERIAL: THERMOPLASTIC POLYESTER, UL 94V-0 CONTACT MATERIAL; COPPER, NICKEL, TIN ALLOY CA-725 CONTACT PLATING: GOLD ON THE MATING AREA, TIN-LEAD

ON THE CONTACT TAILS, NICKEL UNDERPLATE