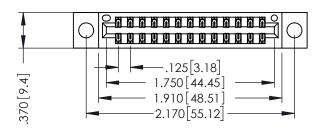

YOUR CONNECTION TO QUALITY & SERVICE

**EDAC INC** TORONTO, ONTARIO CANADA

346/396 SERIES CARD EDGE CONNECTOR

PART NUMBER: 346-026-556-204

THESE DRAWINGS AND SPECIFICATIONS ARE THE PROPERTY OF EDAC INC.,AND SHALL NOT BE REPRODUCED, OR COPIED OR USED AS THE BASIS FOR THE MANUFACTURE OR SALE OF APPARATUS WITHOUT WRITTEN PERMISSION.

| ACAD REFERENCE NO. |      | 346-ENG-MASTER |           |
|--------------------|------|----------------|-----------|
| DRAWN: J           | .LEE | DATE: AF       | PR. 22/09 |
| CHECKED:           |      | DATE:          |           |
| SCALE:             | 1:1  | SHEET 1        | OF 2      |
| DRAWING NUMBER     |      |                | ISSUE     |