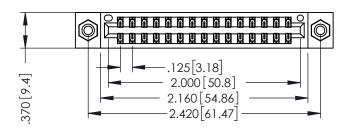

THIS IS A C.A.D. GENERATED DRAWING DO NOT MAKE MANUAL REVISIONS TO MASTER.

ISSUE NUMBER

ORIGINAL

1

INSULATOR MATERIAL: THERMOPLASTIC POLYESTER, UL 94V-0 CONTACT MATERIAL; COPPER, NICKEL, TIN ALLOY CA-725 CONTACT PLATING: GOLD ON THE MATING AREA, TIN-LEAD

ON THE CONTACT TAILS, NICKEL UNDERPLATE

346/396 SERIES CARD EDGE CONNECTOR PART NUMBER: 346-030-522-208

YOUR CONNECTION TO QUALITY & SERVICE

**EDAC INC** TORONTO, ONTARIO CANADA

THESE DRAWINGS AND SPECIFICATIONS ARE THE PROPERTY OF EDAC INC., AND SHALL NOT BE REPRODUCED,OR COPIED OR USED AS THE BASIS FOR THE MANUFACTURE OR SALE OF APPARATUS WITHOUT WRITTEN PERMISSION.

|  | ACAD REFERENCE NO. |       | 346-ENG-MASTER   |       |
|--|--------------------|-------|------------------|-------|
|  | DRAWN:             | J.LEE | DATE: APR. 22/09 |       |
|  | CHECKED:           |       | DATE:            |       |
|  | SCALE:             | 1:1   | SHEET            | OF 2  |
|  | DRAWING NUMBER     |       |                  | ISSUE |

346-ENG-MASTER

ISSUE NUMBER ORIGINAL 1