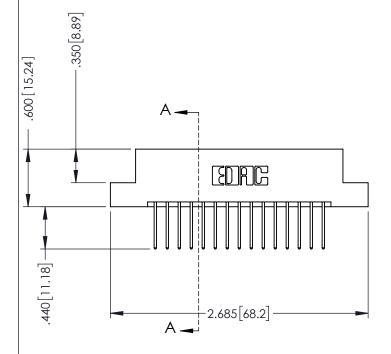

## **Contact Code 555**

## **Contact Code 556**

INSULATOR MATERIAL: THERMOPLASTIC POLYESTER, UL 94V-0 CONTACT MATERIAL; COPPER, NICKEL, TIN ALLOY CA-725 CONTACT PLATING: GOLD ON THE MATING AREA, TIN-LEAD

ON THE CONTACT TAILS, NICKEL UNDERPLATE

## 346/396 SERIES CARD EDGE CONNECTOR CONTACT CODE 555,556,558,559,560 DIMENSIONS

YOUR CONNECTION TO QUALITY & SERVICE

**EDAC INC** TORONTO, ONTARIO CANADA

THESE DRAWINGS AND SPECIFICATIONS ARE THE PROPERTY OF EDAC INC.,AND SHALL NOT BE REPRODUCED, OR COPIED OR USED AS THE BASIS FOR THE MANUFACTURE OR SALE OF APPARATUS WITHOUT WRITTEN PERMISSION.

|  | ACAD REFERENCE NO. | 346-ENG-MASTER   |  |
|--|--------------------|------------------|--|
|  | DRAWN: J.LEE       | DATE: APR. 22/09 |  |
|  | CHECKED:           | DATE:            |  |
|  | SCALE: 1:1         | SHEET 2 OF 2     |  |
|  | DRAWING NUMBER     | ISSUE            |  |
|  | 346-ENG-MASTER     | 1                |  |