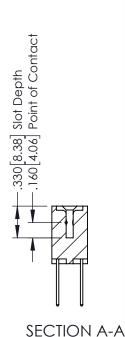

## **Contact Code 555**

## **Contact Code 556**

INSULATOR MATERIAL: THERMOPLASTIC POLYESTER, UL 94V-0 CONTACT MATERIAL; COPPER, NICKEL, TIN ALLOY CA-725 CONTACT PLATING: GOLD ON THE MATING AREA, TIN-LEAD

ON THE CONTACT TAILS, NICKEL UNDERPLATE

## 346/396 SERIES CARD EDGE CONNECTOR CONTACT CODE 555,556,558,559,560 DIMENSIONS

YOUR CONNECTION TO QUALITY & SERVICE

**EDAC INC** TORONTO, ONTARIO CANADA

THESE DRAWINGS AND SPECIFICATIONS ARE THE PROPERTY OF EDAC INC.,AND SHALL NOT BE REPRODUCED, OR COPIED OR USED AS THE BASIS FOR THE MANUFACTURE OR SALE OF APPARATUS WITHOUT WRITTEN PERMISSION.

|  | ACAD REFERENCE NO. | 346-ENG-MASTER   |  |
|--|--------------------|------------------|--|
|  | DRAWN: J.LEE       | DATE: APR. 22/09 |  |
|  | CHECKED:           | DATE:            |  |
|  | SCALE: 1:1         | SHEET 2 OF 2     |  |
|  | DRAWING NUMBER     | ISSUE            |  |
|  | 346-ENG-MASTER     | 1                |  |