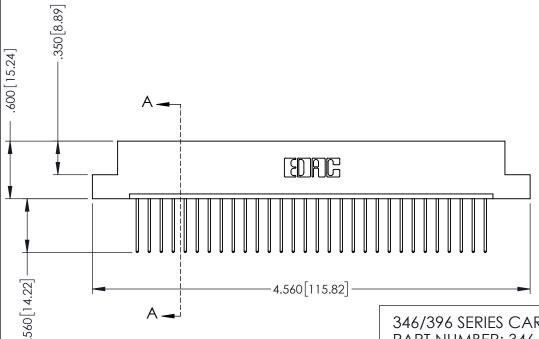

ISSUE NUMBER THIS IS A C.A.D. GENERATED DRAWING DO NOT MAKE MANUAL REVISIONS TO MASTER. ORIGINAL

1

346/396 SERIES CARD EDGE CONNECTOR PART NUMBER: 346-030-540-108

INSULATOR MATERIAL: THERMOPLASTIC POLYESTER, UL 94V-0 CONTACT MATERIAL; COPPER, NICKEL, TIN ALLOY CA-725 CONTACT PLATING: GOLD ON THE MATING AREA, TIN-LEAD ON THE CONTACT TAILS, NICKEL UNDERPLATE

| ACAD REFERENCE NO. | 346-ENG-MASTER   |
|--------------------|------------------|
| DRAWN: J.LEE       | DATE: APR. 22/09 |
| CHECKED:           | DATE:            |
| SCALE: 1:1         | SHEET 1 OF 2     |
| DRAWING NUMBER     | ISSUE            |
| 346-ENG-MASTER     | 1 1              |