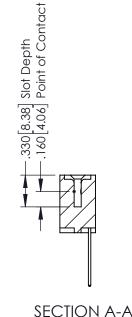

ISSUE NUMBER THIS IS A C.A.D. GENERATED DRAWING DO NOT MAKE MANUAL REVISIONS TO MASTER. ORIGINAL

1

346/396 SERIES CARD EDGE CONNECTOR PART NUMBER: 346-030-540-108

INSULATOR MATERIAL: THERMOPLASTIC POLYESTER, UL 94V-0 CONTACT MATERIAL; COPPER, NICKEL, TIN ALLOY CA-725 CONTACT PLATING: GOLD ON THE MATING AREA, TIN-LEAD ON THE CONTACT TAILS, NICKEL UNDERPLATE

| ACAD REFERENCE NO. | 346-ENG-MASTER   |
|--------------------|------------------|
| DRAWN: J.LEE       | DATE: APR. 22/09 |
| CHECKED:           | DATE:            |
| SCALE: 1:1         | SHEET 1 OF 2     |
| DRAWING NUMBER     | ISSUE            |
| 346-ENG-MASTER     | 1 1              |