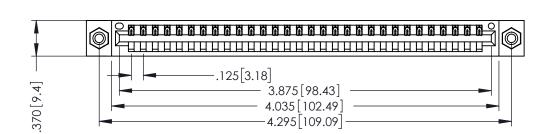

ISSUE NUMBER THIS IS A C.A.D. GENERATED DRAWING DO NOT MAKE MANUAL REVISIONS TO MASTER. ORIGINAL

1

346/396 SERIES CARD EDGE CONNECTOR PART NUMBER: 346-030-540-108

INSULATOR MATERIAL: THERMOPLASTIC POLYESTER, UL 94V-0 CONTACT MATERIAL; COPPER, NICKEL, TIN ALLOY CA-725 CONTACT PLATING: GOLD ON THE MATING AREA, TIN-LEAD ON THE CONTACT TAILS, NICKEL UNDERPLATE

| ACAD REFERENCE NO. | 346-ENG-MASTER   |
|--------------------|------------------|
| DRAWN: J.LEE       | DATE: APR. 22/09 |
| CHECKED:           | DATE:            |
| SCALE: 1:1         | SHEET 1 OF 2     |
| DRAWING NUMBER     | ISSUE            |
| 346-ENG-MASTER     | 1 1              |