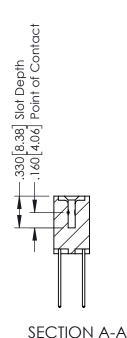

## **Contact Code 555**

## **Contact Code 556**

INSULATOR MATERIAL: THERMOPLASTIC POLYESTER, UL 94V-0 CONTACT MATERIAL; COPPER, NICKEL, TIN ALLOY CA-725 CONTACT PLATING: GOLD ON THE MATING AREA, TIN-LEAD

ON THE CONTACT TAILS, NICKEL UNDERPLATE