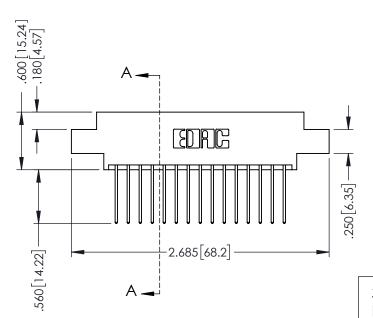

## 346/396 SERIES CARD EDGE CONNECTOR CONTACT CODE 555,556,558,559,560 DIMENSIONS

YOUR CONNECTION TO QUALITY & SERVICE

**EDAC INC** TORONTO, ONTARIO CANADA

THESE DRAWINGS AND SPECIFICATIONS ARE THE PROPERTY OF EDAC INC.,AND SHALL NOT BE REPRODUCED, OR COPIED OR USED AS THE BASIS FOR THE MANUFACTURE OR SALE OF APPARATUS WITHOUT WRITTEN PERMISSION.

THIS IS A C.A.D. GENERATED DRAWING DO NOT MAKE MANUAL REVISIONS TO MASTER.

ISSUE NUMBER

ORIGINAL

1

INSULATOR MATERIAL: THERMOPLASTIC POLYESTER, UL 94V-0 CONTACT MATERIAL; COPPER, NICKEL, TIN ALLOY CA-725 CONTACT PLATING: GOLD ON THE MATING AREA, TIN-LEAD ON THE CONTACT TAILS, NICKEL UNDERPLATE