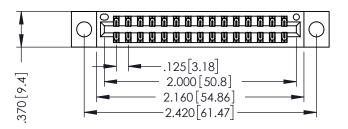

346/396 SERIES CARD EDGE CONNECTOR PART NUMBER: 346-030-540-804

YOUR CONNECTION TO QUALITY & SERVICE

**EDAC INC** TORONTO, ONTARIO CANADA

THESE DRAWINGS AND SPECIFICATIONS ARE THE PROPERTY OF EDAC INC., AND SHALL NOT BE REPRODUCED,OR COPIED OR USED AS THE BASIS FOR THE MANUFACTURE OR SALE OF APPARATUS WITHOUT WRITTEN PERMISSION.

THIS IS A C.A.D. GENERATED DRAWING DO NOT MAKE MANUAL REVISIONS TO MASTER.

ISSUE NUMBER

ORIGINAL

1

INSULATOR MATERIAL: THERMOPLASTIC POLYESTER, UL 94V-0 CONTACT MATERIAL; COPPER, NICKEL, TIN ALLOY CA-725 CONTACT PLATING: GOLD ON THE MATING AREA, TIN-LEAD ON THE CONTACT TAILS, NICKEL UNDERPLATE