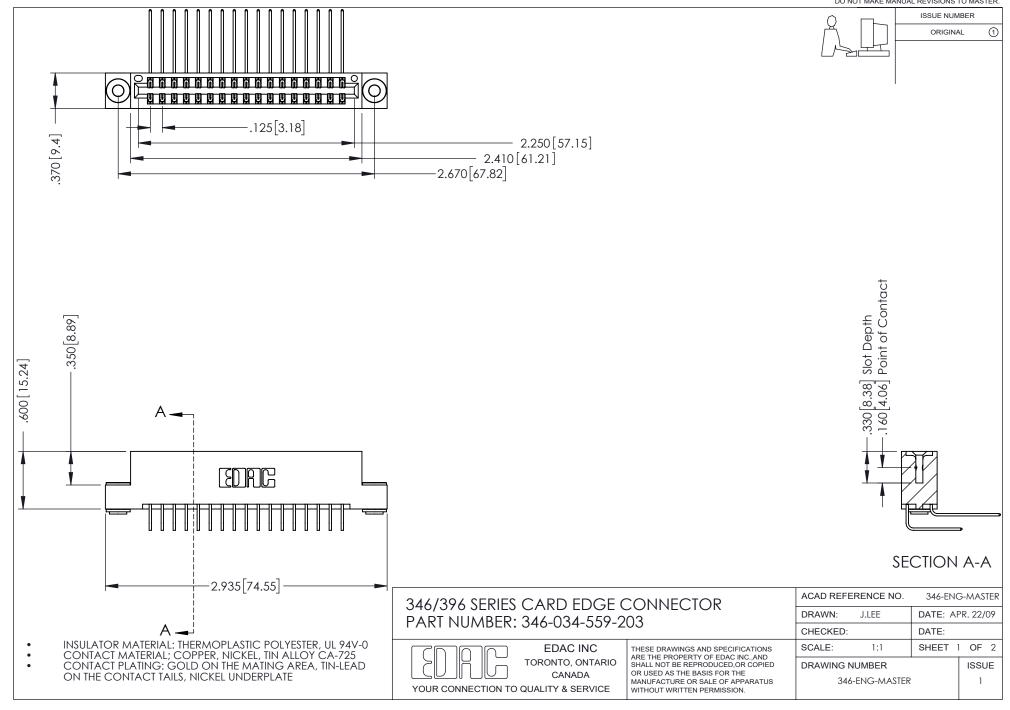

## **Contact Code 556**

INSULATOR MATERIAL: THERMOPLASTIC POLYESTER, UL 94V-0 CONTACT MATERIAL; COPPER, NICKEL, TIN ALLOY CA-725 CONTACT PLATING: GOLD ON THE MATING AREA, TIN-LEAD

ON THE CONTACT TAILS, NICKEL UNDERPLATE

## 346/396 SERIES CARD EDGE CONNECTOR CONTACT CODE 555,556,558,559,560 DIMENSIONS

YOUR CONNECTION TO QUALITY & SERVICE

**EDAC INC** TORONTO, ONTARIO CANADA

THESE DRAWINGS AND SPECIFICATIONS ARE THE PROPERTY OF EDAC INC.,AND SHALL NOT BE REPRODUCED, OR COPIED OR USED AS THE BASIS FOR THE MANUFACTURE OR SALE OF APPARATUS WITHOUT WRITTEN PERMISSION.