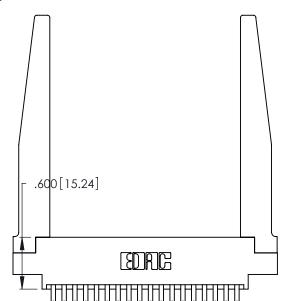

Contact Dimensions: 500-Wire Hole .050x.025 (1.27x0.64) - Tail LG. =.260 (6.60) .125 (3.18) Contact Spacing x .250 (6.35) Row Spacing

.370 [9.4]

346/396 SERIES CARD EDGE CONNECTOR PART NUMBER: 346-036-500-878