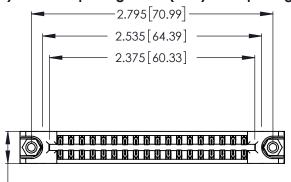

Contact Dimensions: 500-Wire Hole .050x.025 (1.27x0.64) - Tail LG. =.260 (6.60) .125 (3.18) Contact Spacing x .250 (6.35) Row Spacing

.370 [9.4]

346/396 SERIES CARD EDGE CONNECTOR PART NUMBER: 346-036-500-878