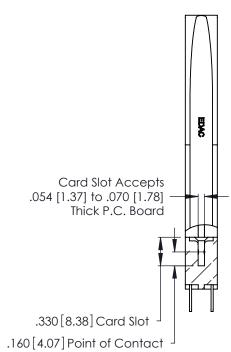

Contact Dimensions: 500-Wire Hole .050x.025 (1.27x0.64) - Tail LG. =.260 (6.60) .125 (3.18) Contact Spacing x .250 (6.35) Row Spacing

.370 [9.4]

346/396 SERIES CARD EDGE CONNECTOR PART NUMBER: 346-036-500-878