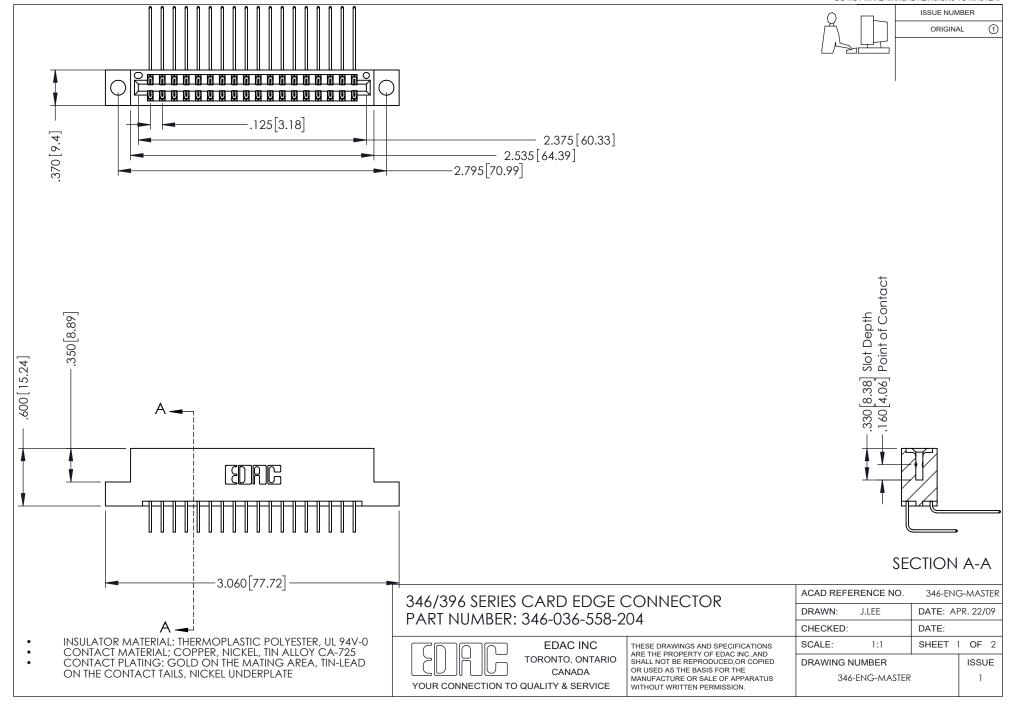

## **Contact Code 556**

INSULATOR MATERIAL: THERMOPLASTIC POLYESTER, UL 94V-0 CONTACT MATERIAL; COPPER, NICKEL, TIN ALLOY CA-725 CONTACT PLATING: GOLD ON THE MATING AREA, TIN-LEAD

ON THE CONTACT TAILS, NICKEL UNDERPLATE

## 346/396 SERIES CARD EDGE CONNECTOR CONTACT CODE 555,556,558,559,560 DIMENSIONS

YOUR CONNECTION TO QUALITY & SERVICE

**EDAC INC** TORONTO, ONTARIO CANADA

THESE DRAWINGS AND SPECIFICATIONS ARE THE PROPERTY OF EDAC INC.,AND SHALL NOT BE REPRODUCED, OR COPIED OR USED AS THE BASIS FOR THE MANUFACTURE OR SALE OF APPARATUS WITHOUT WRITTEN PERMISSION.