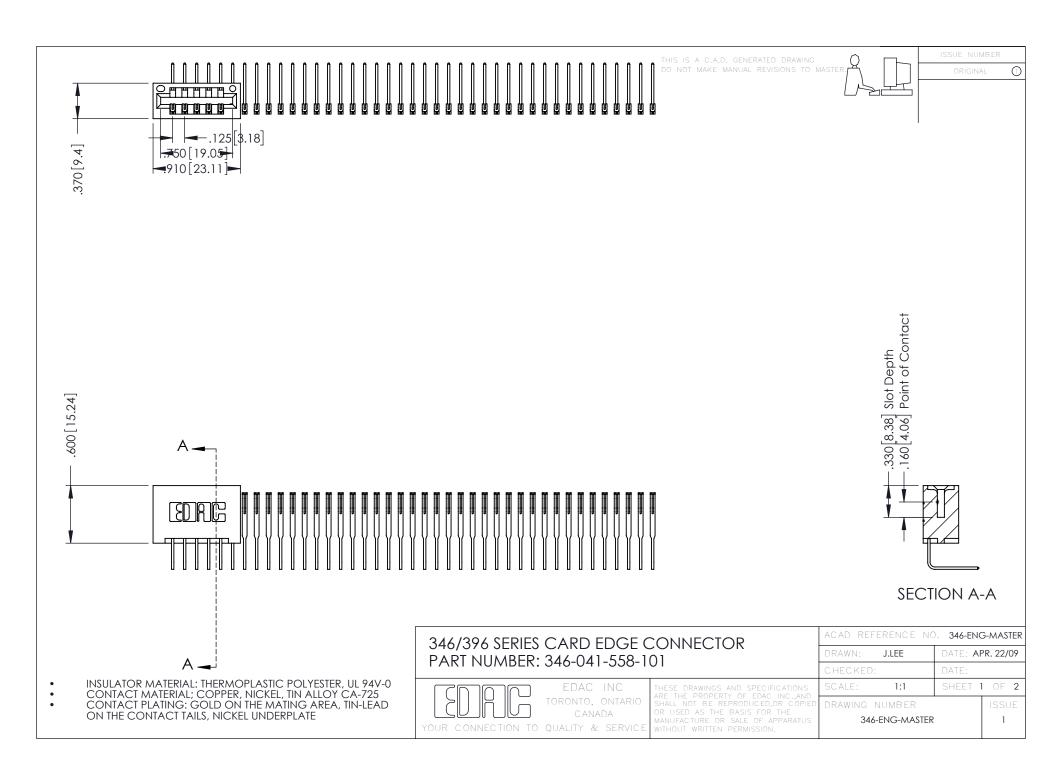

**Contact Code 555** 

**Contact Code 556** 

INSULATOR MATERIAL: THERMOPLASTIC POLYESTER, UL 94V-0 CONTACT MATERIAL; COPPER, NICKEL, TIN ALLOY CA-725

CONTACT PLATING: GOLD ON THE MATING AREA, TIN-LEAD ON THE CONTACT TAILS, NICKEL UNDERPLATE

## 346/396 SERIES CARD EDGE CONNECTOR CONTACT CODE 555,556,558,559,560 DIMENSIONS

YOUR CONNECTION TO QUALITY & SERVICE

|   | ACAD REFERENCE NO. 346-ENG-MASTER |                  |
|---|-----------------------------------|------------------|
|   | DRAWN: J.LEE                      | DATE: APR. 22/09 |
|   | CHECKED:                          | DATE:            |
|   | SCALE: 1:1                        | SHEET 2 OF 2     |
| D | DRAWING NUMBER                    | ISSUE            |