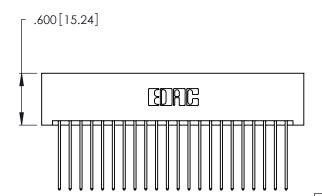

THIS IS A C.A.D. GENERATED DRAWING DO NOT MAKE MANUAL REVISIONS TO MASTER.

ISSUE NUMBER ORIGINAL 1

346/396 SERIES CARD EDGE CONNECTOR PART NUMBER: 346-044-541-201

**EDAC INC** TORONTO, ONTARIO CANADA

THESE DRAWINGS AND SPECIFICATIONS ARE THE PROPERTY OF EDAC INC.,AND SHALL NOT BE REPRODUCED, OR COPIED OR USED AS THE BASIS FOR THE MANUFACTURE OR SALE OF APPARATUS WITHOUT WRITTEN PERMISSION.

|  |                    |       | -                |       |
|--|--------------------|-------|------------------|-------|
|  | ACAD REFERENCE NO. |       | 346-ENG-MASTER   |       |
|  | DRAWN:             | J.LEE | DATE: APR. 22/09 |       |
|  | CHECKED:           |       | DATE:            |       |
|  | SCALE:             | N.T.S | SHEET            | OF 2  |
|  | DRAWING NUMBER     |       |                  | ISSUE |