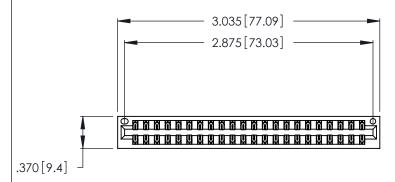

THIS IS A C.A.D. GENERATED DRAWING DO NOT MAKE MANUAL REVISIONS TO MASTER.

ISSUE NUMBER ORIGINAL 1

346/396 SERIES CARD EDGE CONNECTOR PART NUMBER: 346-044-541-201

**EDAC INC** TORONTO, ONTARIO CANADA

THESE DRAWINGS AND SPECIFICATIONS ARE THE PROPERTY OF EDAC INC.,AND SHALL NOT BE REPRODUCED, OR COPIED OR USED AS THE BASIS FOR THE MANUFACTURE OR SALE OF APPARATUS WITHOUT WRITTEN PERMISSION.

|  |                    |       | -                |       |
|--|--------------------|-------|------------------|-------|
|  | ACAD REFERENCE NO. |       | 346-ENG-MASTER   |       |
|  | DRAWN:             | J.LEE | DATE: APR. 22/09 |       |
|  | CHECKED:           |       | DATE:            |       |
|  | SCALE:             | N.T.S | SHEET            | OF 2  |
|  | DRAWING NUMBER     |       |                  | ISSUE |