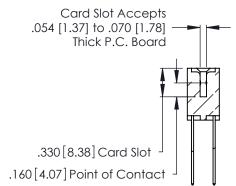

346-ENG-MASTER

THIS IS A C.A.D. GENERATED DRAWING DO NOT MAKE MANUAL REVISIONS TO MASTER.

ISSUE NUMBER

ORIGINAL

1

**Contact Code 555** 

Contact Code 556

**Contact Code 558** 

**Contact Code 559** 

Contact Code 560

INSULATOR MATERIAL: THERMOPLASTIC POLYESTER, UL 94V-0 CONTACT MATERIAL; COPPER, NICKEL, TIN ALLOY CA-725 CONTACT PLATING: GOLD ON THE MATING AREA, TIN-LEAD ON THE CONTACT TAILS, NICKEL UNDERPLATE

346/396 SERIES CARD EDGE CONNECTOR CONTACT CODE 555,556,558,559,560 DIMENSIONS

YOUR CONNECTION TO QUALITY & SERVICE

**EDAC INC** TORONTO, ONTARIO CANADA

THESE DRAWINGS AND SPECIFICATIONS ARE THE PROPERTY OF EDAC INC.,AND SHALL NOT BE REPRODUCED, OR COPIED OR USED AS THE BASIS FOR THE MANUFACTURE OR SALE OF APPARATUS WITHOUT WRITTEN PERMISSION.

|   | ACAD REFERENCE NO. | 346-ENG-MASTER   |  |
|---|--------------------|------------------|--|
| ) | DRAWN: J.LEE       | DATE: APR. 22/09 |  |
|   | CHECKED:           | DATE:            |  |
|   | SCALE: 1:1         | SHEET 2 OF 2     |  |
|   | DRAWING NUMBER     | ISSUE            |  |
|   | 346-ENG-MASTER     | 1 1              |  |