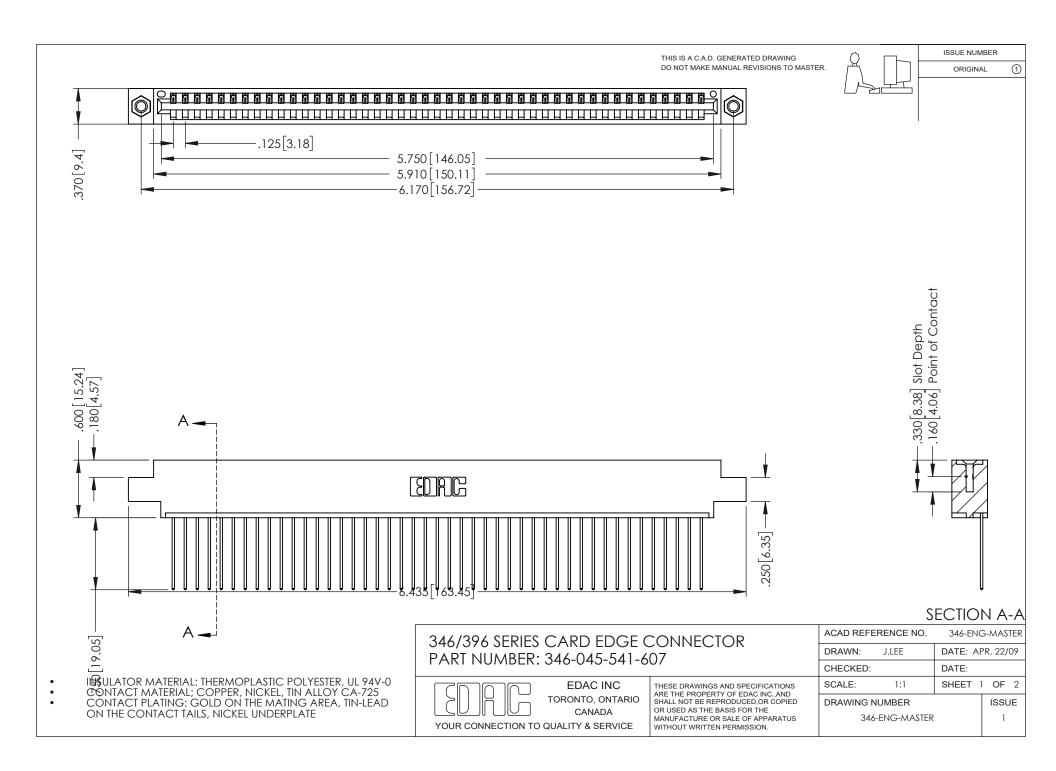

## **Contact Code 556**

INSULATOR MATERIAL: THERMOPLASTIC POLYESTER, UL 94V-0 CONTACT MATERIAL; COPPER, NICKEL, TIN ALLOY CA-725 CONTACT PLATING: GOLD ON THE MATING AREA, TIN-LEAD

ON THE CONTACT TAILS, NICKEL UNDERPLATE