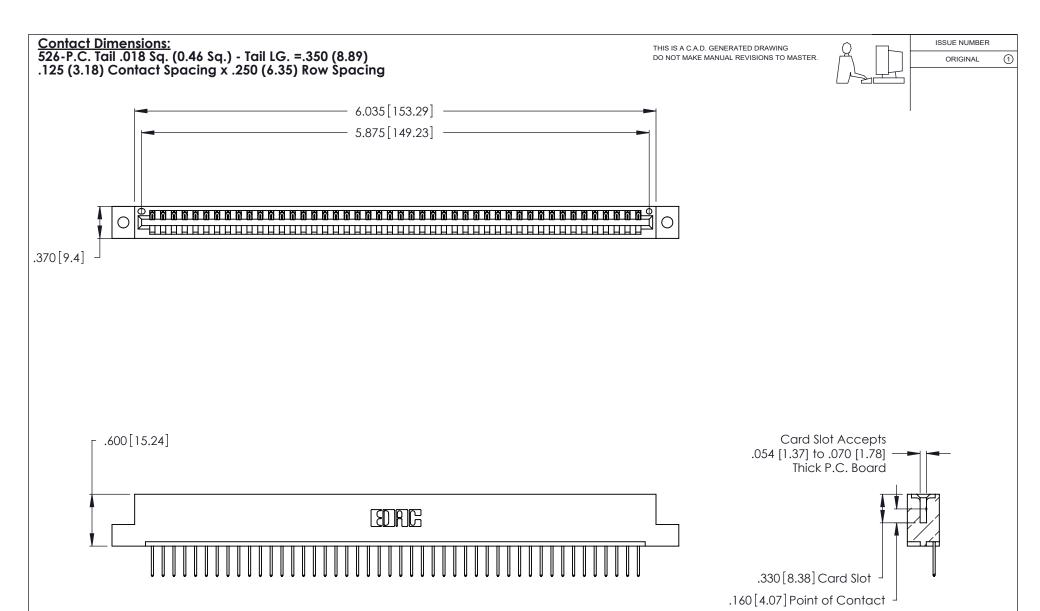

346/396 SERIES CARD EDGE CONNECTOR CONTACT CODE 555,556,558,559,560 DIMENSIONS

YOUR CONNECTION TO QUALITY & SERVICE

**EDAC INC** TORONTO, ONTARIO CANADA

THESE DRAWINGS AND SPECIFICATIONS ARE THE PROPERTY OF EDAC INC.,AND SHALL NOT BE REPRODUCED, OR COPIED OR USED AS THE BASIS FOR THE MANUFACTURE OR SALE OF APPARATUS WITHOUT WRITTEN PERMISSION.