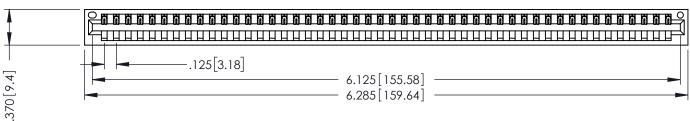

THIS IS A C.A.D. GENERATED DRAWING DO NOT MAKE MANUAL REVISIONS TO MASTER.

ISSUE NUMBER

ORIGINAL

1

.330 [8.38] Slot Depth .160 [4.06] Point of Contact

**SECTION A-A** 

INSULATOR MATERIAL: THERMOPLASTIC POLYESTER, UL 94V-0 CONTACT MATERIAL; COPPER, NICKEL, TIN ALLOY CA-725 CONTACT PLATING: GOLD ON THE MATING AREA, TIN-LEAD

ON THE CONTACT TAILS, NICKEL UNDERPLATE

346/396 SERIES CARD EDGE CONNECTOR PART NUMBER: 346-048-520-101

YOUR CONNECTION TO QUALITY & SERVICE

**EDAC INC** TORONTO, ONTARIO CANADA

THESE DRAWINGS AND SPECIFICATIONS ARE THE PROPERTY OF EDAC INC.,AND SHALL NOT BE REPRODUCED, OR COPIED OR USED AS THE BASIS FOR THE MANUFACTURE OR SALE OF APPARATUS WITHOUT WRITTEN PERMISSION.