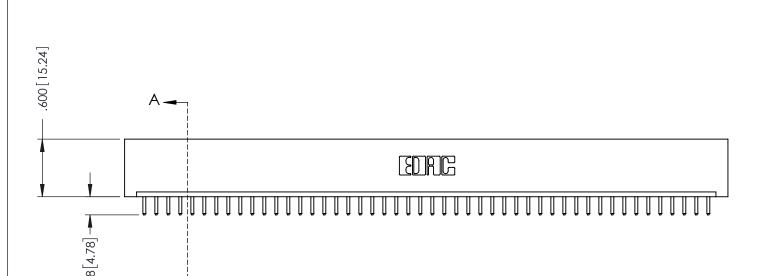

THIS IS A C.A.D. GENERATED DRAWING DO NOT MAKE MANUAL REVISIONS TO MASTER.

ISSUE NUMBER

ORIGINAL

1

.330 [8.38] Slot Depth .160 [4.06] Point of Contact

**SECTION A-A** 

INSULATOR MATERIAL: THERMOPLASTIC POLYESTER, UL 94V-0 CONTACT MATERIAL; COPPER, NICKEL, TIN ALLOY CA-725 CONTACT PLATING: GOLD ON THE MATING AREA, TIN-LEAD

ON THE CONTACT TAILS, NICKEL UNDERPLATE

346/396 SERIES CARD EDGE CONNECTOR PART NUMBER: 346-048-520-101

YOUR CONNECTION TO QUALITY & SERVICE

**EDAC INC** TORONTO, ONTARIO CANADA

THESE DRAWINGS AND SPECIFICATIONS ARE THE PROPERTY OF EDAC INC.,AND SHALL NOT BE REPRODUCED, OR COPIED OR USED AS THE BASIS FOR THE MANUFACTURE OR SALE OF APPARATUS WITHOUT WRITTEN PERMISSION.