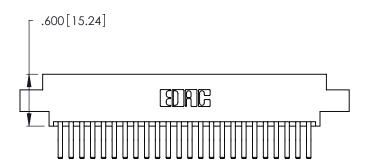

Contact Dimensions:
560-Extender Board Bend (Code 523 Contacts)
See Sheet 2 for Contact Code 555, 556, 558, 559, 560 Dimensions

THIS IS A C.A.D. GENERATED DRAWING DO NOT MAKE MANUAL REVISIONS TO MASTER.

1

Card Slot Accepts .054 [1.37] to .070 [1.78] Thick P.C. Board .330 [8.38] Card Slot .160 [4.07] Point of Contact

- INSULATOR MATERIAL: THERMOPLASTIC POLYESTER, UL 94V-0 CONTACT MATERIAL; COPPER, NICKEL, TIN ALLOY CA-725
- CONTACT PLATING: GOLD ON THE MATING AREA, TIN-LEAD ON THE CONTACT TAILS, NICKEL UNDERPLATE