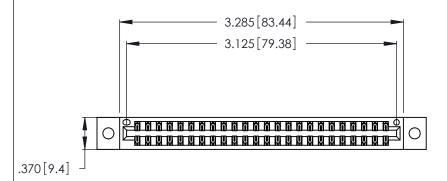

Contact Dimensions:
560-Extender Board Bend (Code 523 Contacts)
See Sheet 2 for Contact Code 555, 556, 558, 559, 560 Dimensions

THIS IS A C.A.D. GENERATED DRAWING DO NOT MAKE MANUAL REVISIONS TO MASTER.

1

Card Slot Accepts .054 [1.37] to .070 [1.78] Thick P.C. Board .330 [8.38] Card Slot .160 [4.07] Point of Contact

- INSULATOR MATERIAL: THERMOPLASTIC POLYESTER, UL 94V-0 CONTACT MATERIAL; COPPER, NICKEL, TIN ALLOY CA-725
- CONTACT PLATING: GOLD ON THE MATING AREA, TIN-LEAD ON THE CONTACT TAILS, NICKEL UNDERPLATE

| 346/396 SERIES CARD EDGE CONNECTOR |
|------------------------------------|
| PART NUMBER: 346-048-560-802       |

**EDAC INC** TORONTO, ONTARIO CANADA

THESE DRAWINGS AND SPECIFICATIONS ARE THE PROPERTY OF EDAC INC., AND SHALL NOT BE REPRODUCED, OR COPIED OR USED AS THE BASIS FOR THE MANUFACTURE OR SALE OF APPARATUS WITHOUT WRITTEN PERMISSION.