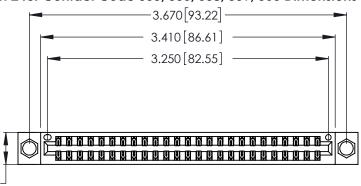

1

346/396 SERIES CARD EDGE CONNECTOR PART NUMBER: 346-050-556-804

YOUR CONNECTION TO QUALITY & SERVICE

**EDAC INC** TORONTO, ONTARIO CANADA

THESE DRAWINGS AND SPECIFICATIONS ARE THE PROPERTY OF EDAC INC.,AND SHALL NOT BE REPRODUCED, OR COPIED OR USED AS THE BASIS FOR THE MANUFACTURE OR SALE OF APPARATUS WITHOUT WRITTEN PERMISSION.

| ACAD REFERENCE NO. |        | 346-ENG-MASTER |           |
|--------------------|--------|----------------|-----------|
| DRAWN:             | J.LEE  | DATE: AF       | PR. 22/09 |
| CHECKED:           |        | DATE:          | ·         |
| SCALE:             | N.T.S  | SHEET          | OF 2      |
| DRAWING N          | IUMBER |                | ISSUE     |
| 346-ENG-MASTER     |        |                | 1         |
|                    |        |                |           |