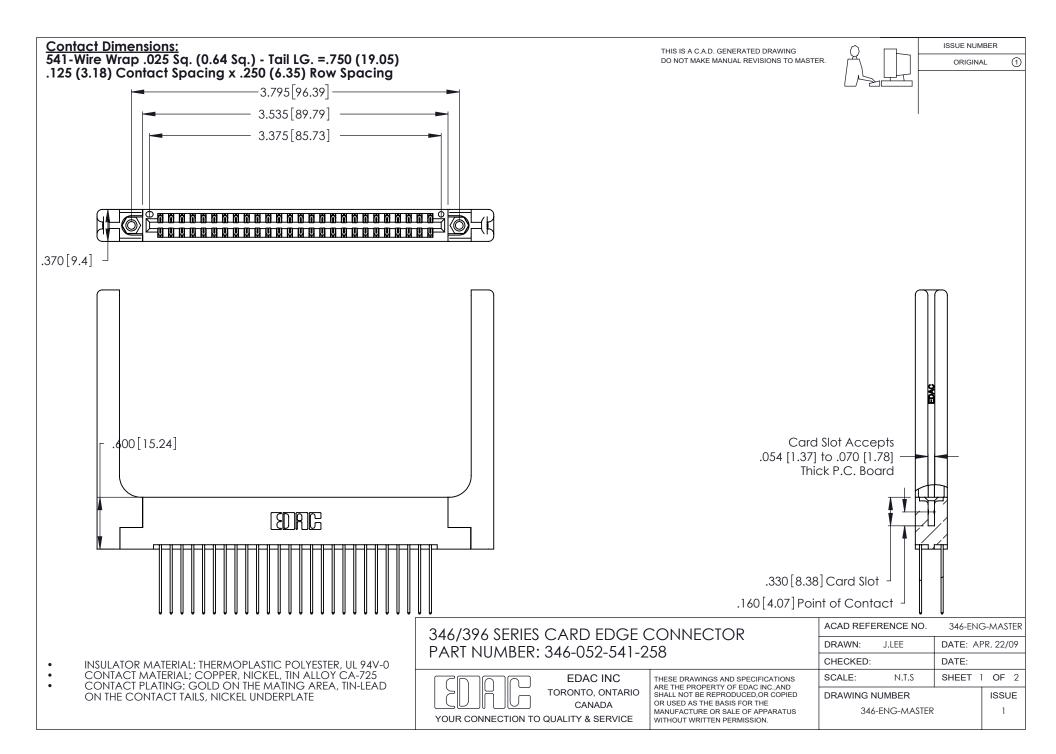

THIS IS A C.A.D. GENERATED DRAWING DO NOT MAKE MANUAL REVISIONS TO MASTER.

ISSUE NUMBER

ORIGINAL

1

**Contact Code 555** 

Contact Code 556

**Contact Code 558** 

**Contact Code 559** 

Contact Code 560

INSULATOR MATERIAL: THERMOPLASTIC POLYESTER, UL 94V-0 CONTACT MATERIAL; COPPER, NICKEL, TIN ALLOY CA-725 CONTACT PLATING: GOLD ON THE MATING AREA, TIN-LEAD ON THE CONTACT TAILS, NICKEL UNDERPLATE

346/396 SERIES CARD EDGE CONNECTOR CONTACT CODE 555,556,558,559,560 DIMENSIONS

YOUR CONNECTION TO QUALITY & SERVICE

**EDAC INC** TORONTO, ONTARIO CANADA

THESE DRAWINGS AND SPECIFICATIONS ARE THE PROPERTY OF EDAC INC.,AND SHALL NOT BE REPRODUCED, OR COPIED OR USED AS THE BASIS FOR THE MANUFACTURE OR SALE OF APPARATUS WITHOUT WRITTEN PERMISSION.