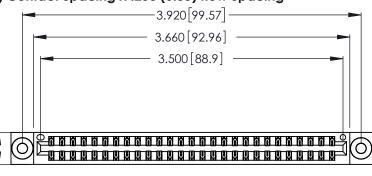

Contact Dimensions: 541-Wire Wrap .025 Sq. (0.64 Sq.) - Tail LG. =.750 (19.05) .125 (3.18) Contact Spacing x .250 (6.35) Row Spacing

.370 [9.4]

.600 [15.24] 

THIS IS A C.A.D. GENERATED DRAWING DO NOT MAKE MANUAL REVISIONS TO MASTER.

ISSUE NUMBER ORIGINAL 1

Card Slot Accepts .054 [1.37] to .070 [1.78] Thick P.C. Board .330 [8.38] Card Slot .160 [4.07] Point of Contact

PART NUMBER: 346-054-541-203 INSULATOR MATERIAL: THERMOPLASTIC POLYESTER, UL 94V-0 CONTACT MATERIAL; COPPER, NICKEL, TIN\_ALLOY CA-725