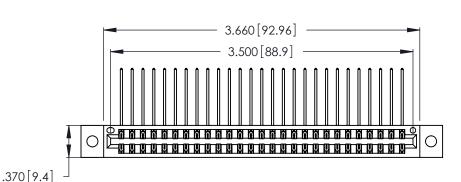

Contact Dimensions:
559-90 Degree Bend (Code 541 Contacts)
See Sheet 2 for Contact Code 555, 556, 558, 559, 560 Dimensions

Card Slot Accepts .054 [1.37] to .070 [1.78] Thick P.C. Board

> .330 [8.38] Card Slot .160 [4.07] Point of Contact

INSULATOR MATERIAL: THERMOPLASTIC POLYESTER, UL 94V-0 CONTACT MATERIAL; COPPER, NICKEL, TIN\_ALLOY CA-725

CONTACT PLATING: GOLD ON THE MATING AREA, TIN-LEAD ON THE CONTACT TAILS, NICKEL UNDERPLATE

346/396 SERIES CARD EDGE CONNECTOR PART NUMBER: 346-054-559-202