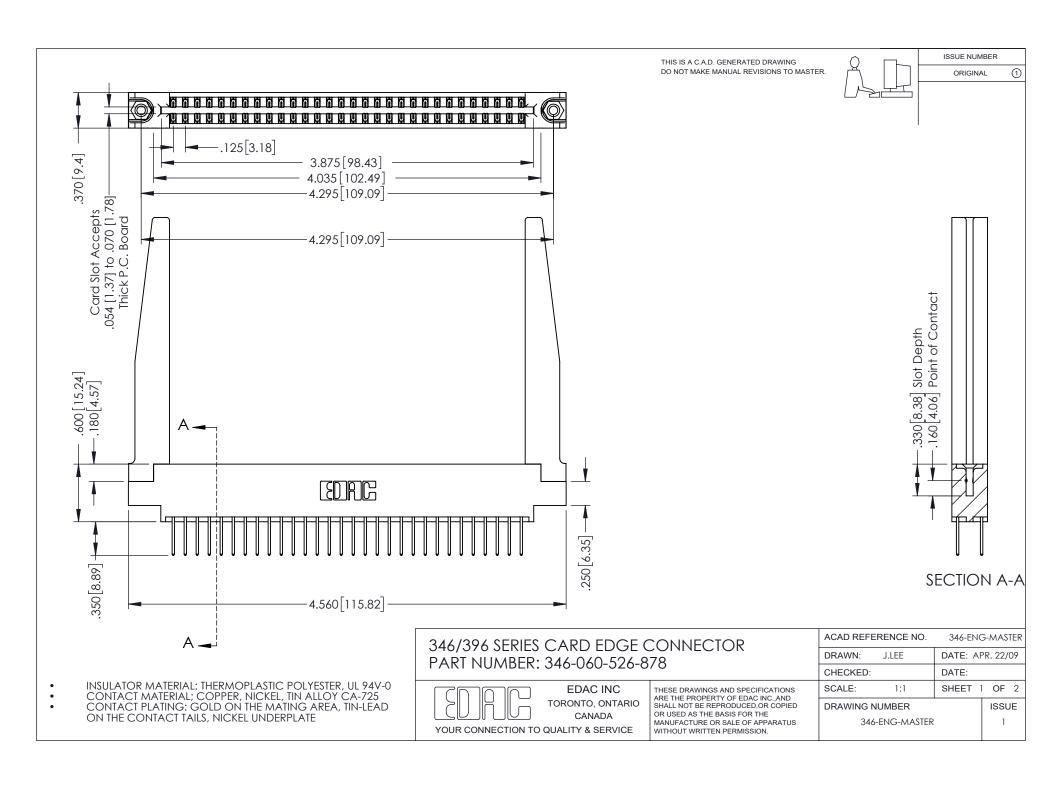

## **Contact Code 556**

INSULATOR MATERIAL: THERMOPLASTIC POLYESTER, UL 94V-0 CONTACT MATERIAL; COPPER, NICKEL, TIN ALLOY CA-725 CONTACT PLATING: GOLD ON THE MATING AREA, TIN-LEAD

ON THE CONTACT TAILS, NICKEL UNDERPLATE