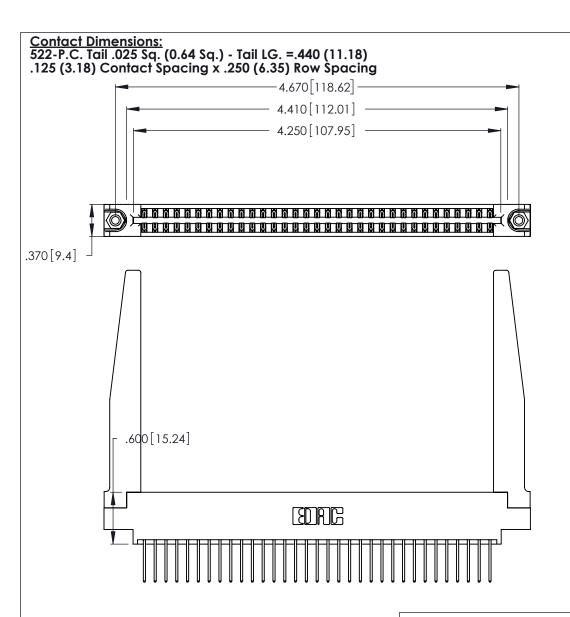

ACAD REFERENCE NO.

346/396 SERIES CARD EDGE CONNECTOR PART NUMBER: 346-066-522-878

YOUR CONNECTION TO QUALITY & SERVICE

**EDAC INC** TORONTO, ONTARIO CANADA

THESE DRAWINGS AND SPECIFICATIONS ARE THE PROPERTY OF EDAC INC.,AND SHALL NOT BE REPRODUCED, OR COPIED OR USED AS THE BASIS FOR THE MANUFACTURE OR SALE OF APPARATUS WITHOUT WRITTEN PERMISSION.

DRAWN: DATE: APR. 22/09 J.LEE CHECKED: DATE: SCALE: N.T.S SHEET 1 OF 2 DRAWING NUMBER **ISSUE** 346-ENG-MASTER

346-ENG-MASTER

INSULATOR MATERIAL: THERMOPLASTIC POLYESTER, UL 94V-0 CONTACT MATERIAL; COPPER, NICKEL, TIN\_ALLOY CA-725