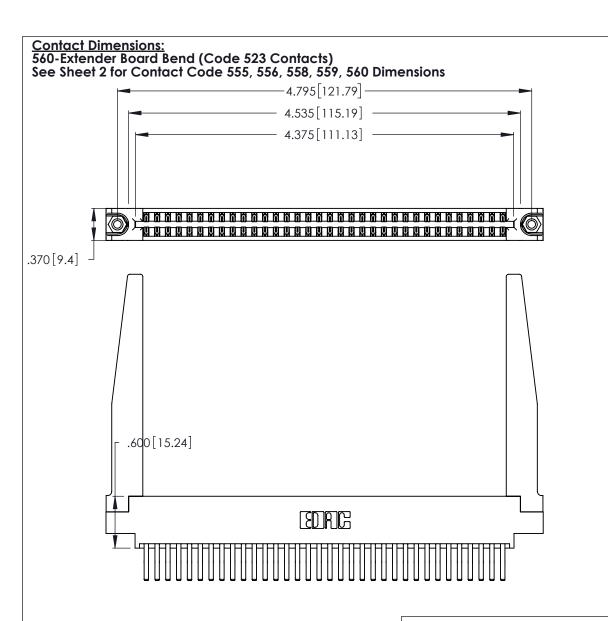

THIS IS A C.A.D. GENERATED DRAWING DO NOT MAKE MANUAL REVISIONS TO MASTER.

ISSUE NUMBER

ORIGINAL

(1)

Card Slot Accepts .054 [1.37] to .070 [1.78] Thick P.C. Board .330 [8.38] Card Slot .160 [4.07] Point of Contact

346/396 SERIES CARD EDGE CONNECTOR PART NUMBER: 346-068-560-878

YOUR CONNECTION TO QUALITY & SERVICE

**EDAC INC** TORONTO, ONTARIO CANADA

THESE DRAWINGS AND SPECIFICATIONS ARE THE PROPERTY OF EDAC INC.,AND SHALL NOT BE REPRODUCED, OR COPIED OR USED AS THE BASIS FOR THE MANUFACTURE OR SALE OF APPARATUS WITHOUT WRITTEN PERMISSION.