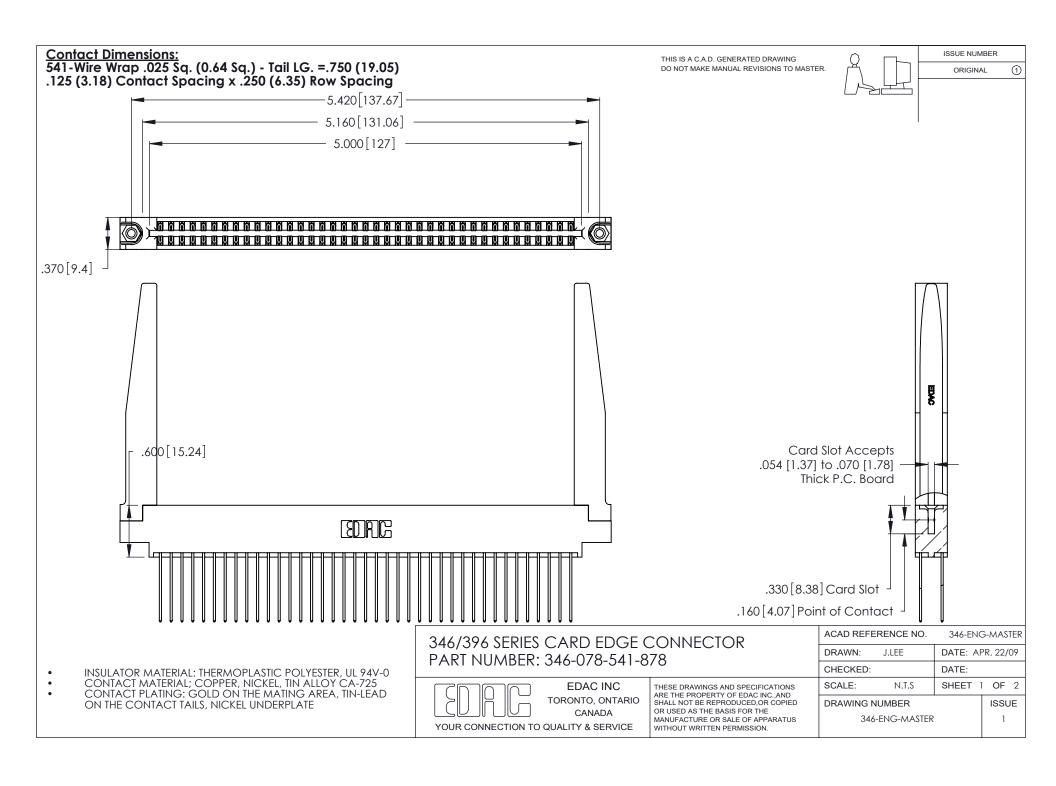

THIS IS A C.A.D. GENERATED DRAWING DO NOT MAKE MANUAL REVISIONS TO MASTER.

ISSUE NUMBER

ORIGINAL

1

**Contact Code 555** 

Contact Code 556

**Contact Code 558** 

**Contact Code 559** 

Contact Code 560

INSULATOR MATERIAL: THERMOPLASTIC POLYESTER, UL 94V-0 CONTACT MATERIAL; COPPER, NICKEL, TIN ALLOY CA-725 CONTACT PLATING: GOLD ON THE MATING AREA, TIN-LEAD

ON THE CONTACT TAILS, NICKEL UNDERPLATE

346/396 SERIES CARD EDGE CONNECTOR CONTACT CODE 555,556,558,559,560 DIMENSIONS

YOUR CONNECTION TO QUALITY & SERVICE

**EDAC INC** TORONTO, ONTARIO CANADA

THESE DRAWINGS AND SPECIFICATIONS ARE THE PROPERTY OF EDAC INC.,AND SHALL NOT BE REPRODUCED, OR COPIED OR USED AS THE BASIS FOR THE MANUFACTURE OR SALE OF APPARATUS WITHOUT WRITTEN PERMISSION.