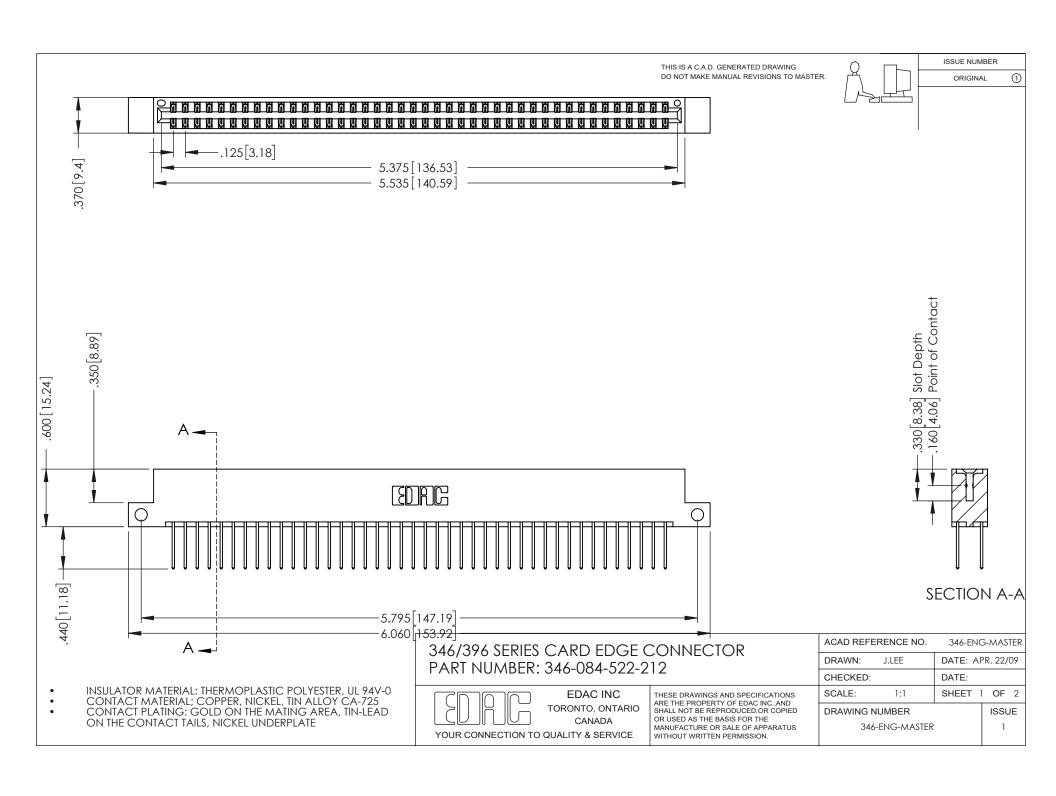

ISSUE NUMBER ORIGINAL 1

## **Contact Code 556**

INSULATOR MATERIAL: THERMOPLASTIC POLYESTER, UL 94V-0 CONTACT MATERIAL; COPPER, NICKEL, TIN ALLOY CA-725 CONTACT PLATING: GOLD ON THE MATING AREA, TIN-LEAD

ON THE CONTACT TAILS, NICKEL UNDERPLATE

## 346/396 SERIES CARD EDGE CONNECTOR CONTACT CODE 555,556,558,559,560 DIMENSIONS

YOUR CONNECTION TO QUALITY & SERVICE

**EDAC INC** TORONTO, ONTARIO CANADA

THESE DRAWINGS AND SPECIFICATIONS ARE THE PROPERTY OF EDAC INC.,AND SHALL NOT BE REPRODUCED, OR COPIED OR USED AS THE BASIS FOR THE MANUFACTURE OR SALE OF APPARATUS WITHOUT WRITTEN PERMISSION.