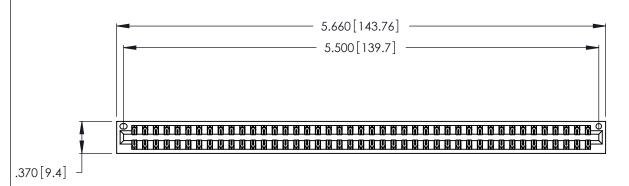

346/396 SERIES CARD EDGE CONNECTOR PART NUMBER: 346-086-521-201

YOUR CONNECTION TO QUALITY & SERVICE

**EDAC INC** TORONTO, ONTARIO CANADA

THESE DRAWINGS AND SPECIFICATIONS ARE THE PROPERTY OF EDAC INC.,AND SHALL NOT BE REPRODUCED, OR COPIED OR USED AS THE BASIS FOR THE MANUFACTURE OR SALE OF APPARATUS WITHOUT WRITTEN PERMISSION.

.600 [15.24]

INSULATOR MATERIAL: THERMOPLASTIC POLYESTER, UL 94V-0 CONTACT MATERIAL; COPPER, NICKEL, TIN ALLOY CA-725

CONTACT PLATING: GOLD ON THE MATING AREA, TIN-LEAD ON THE CONTACT TAILS, NICKEL UNDERPLATE