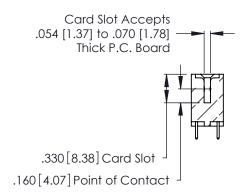

THIS IS A C.A.D. GENERATED DRAWING DO NOT MAKE MANUAL REVISIONS TO MASTER.

ISSUE NUMBER

ORIGINAL

1

**Contact Code 555** 

Contact Code 556

**Contact Code 558** 

**Contact Code 559** 

**Contact Code 560** 

INSULATOR MATERIAL: THERMOPLASTIC POLYESTER, UL 94V-0 CONTACT MATERIAL; COPPER, NICKEL, TIN ALLOY CA-725 CONTACT PLATING: GOLD ON THE MATING AREA, TIN-LEAD ON THE CONTACT TAILS, NICKEL UNDERPLATE