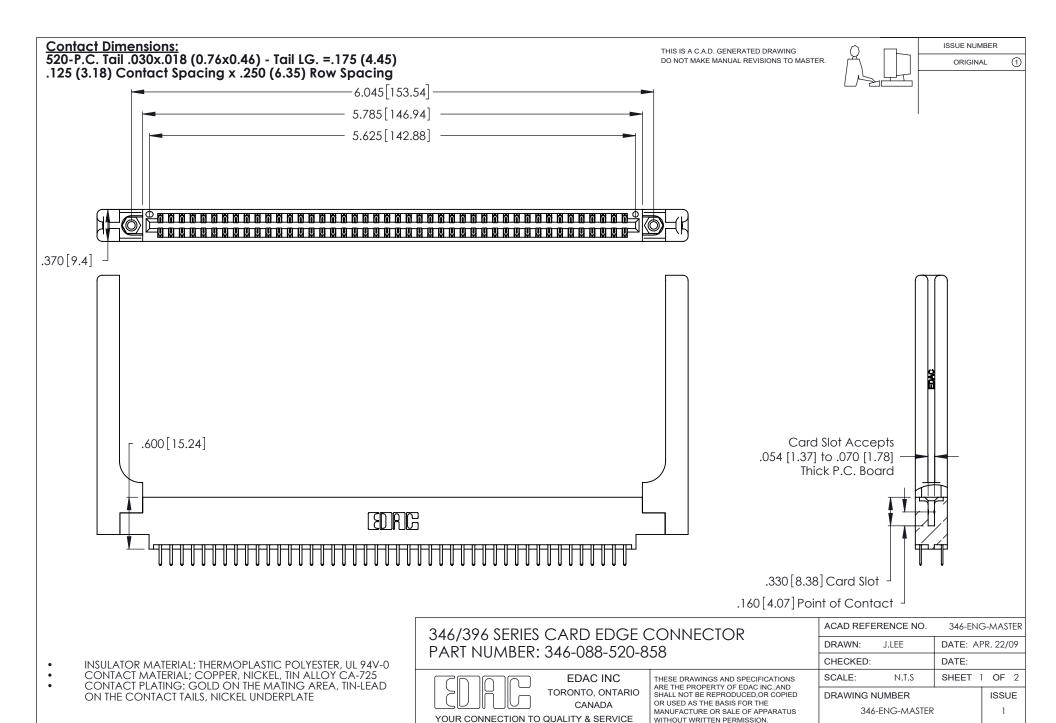

THIS IS A C.A.D. GENERATED DRAWING DO NOT MAKE MANUAL REVISIONS TO MASTER.

ISSUE NUMBER

ORIGINAL

1

**Contact Code 555** 

Contact Code 556

**Contact Code 558** 

**Contact Code 559** 

Contact Code 560

INSULATOR MATERIAL: THERMOPLASTIC POLYESTER, UL 94V-0 CONTACT MATERIAL; COPPER, NICKEL, TIN ALLOY CA-725 CONTACT PLATING: GOLD ON THE MATING AREA, TIN-LEAD

ON THE CONTACT TAILS, NICKEL UNDERPLATE

346/396 SERIES CARD EDGE CONNECTOR CONTACT CODE 555,556,558,559,560 DIMENSIONS

YOUR CONNECTION TO QUALITY & SERVICE

**EDAC INC** TORONTO, ONTARIO CANADA

THESE DRAWINGS AND SPECIFICATIONS ARE THE PROPERTY OF EDAC INC.,AND SHALL NOT BE REPRODUCED, OR COPIED OR USED AS THE BASIS FOR THE MANUFACTURE OR SALE OF APPARATUS WITHOUT WRITTEN PERMISSION.